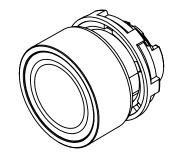

IP65, 22mm, MOMENTARY, OPERATOR ONLY, THERMOPLASTIC BASE, THERMOPLASTIC BEZEL, OPERATOR: GREEN, FLUSH, 30mm, ROUND, PLASTIC, OPERATOR TEXT "(II)". REQUIRES ECX4029-2 MOUNTING FLANGE AND ECX10X0N-2 CONTACT BLOCK.