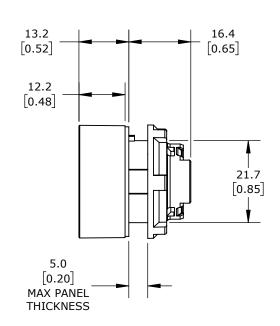

IP65, 22mm, MOMENTARY, OPERATOR ONLY, THERMOPLASTIC BASE, THERMOPLASTIC BEZEL, OPERATOR: GREEN, FLUSH, 30mm, ROUND, PLASTIC, OPERATOR TEXT "(II)". REQUIRES ECX4029-2 MOUNTING FLANGE AND ECX10X0N-2 CONTACT BLOCK.