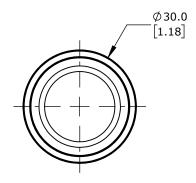

IP65, 22mm, MOMENTARY, OPERATOR ONLY, THERMOPLASTIC BASE, THERMOPLASTIC BEZEL, OPERATOR: GREEN, FLUSH, 30mm, ROUND, PLASTIC, OPERATOR TEXT "(II)". REQUIRES ECX4029-2 MOUNTING FLANGE AND ECX10X0N-2 CONTACT BLOCK.