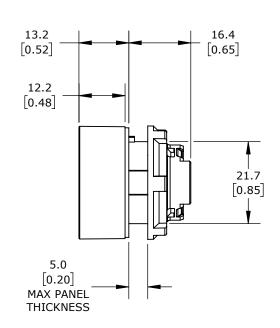

IP65, 22mm, MOMENTARY, OPERATOR ONLY, THERMOPLASTIC BASE, THERMOPLASTIC BEZEL, OPERATOR: GREEN, FLUSH, 30mm, ROUND, PLASTIC, OPERATOR TEXT "(I)". REQUIRES ECX4029-2 MOUNTING FLANGE AND ECX10X0N-2 CONTACT BLOCK.