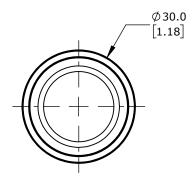

IP65, 22mm, MOMENTARY, OPERATOR ONLY, THERMOPLASTIC BASE, THERMOPLASTIC BEZEL, OPERATOR: GREEN, FLUSH, 30mm, ROUND, PLASTIC, OPERATOR TEXT "(I)". REQUIRES ECX4029-2 MOUNTING FLANGE AND ECX10X0N-2 CONTACT BLOCK.