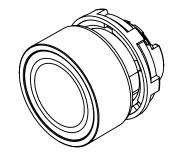

IP65, 22mm, MOMENTARY, OPERATOR ONLY, THERMOPLASTIC BASE, THERMOPLASTIC BEZEL, OPERATOR: GREEN, FLUSH, 30mm, ROUND, PLASTIC, OPERATOR TEXT "(I)". REQUIRES ECX4029-2 MOUNTING FLANGE AND ECX10X0N-2 CONTACT BLOCK.