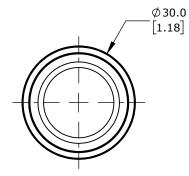

IP65, 22mm, MOMENTARY, OPERATOR ONLY, THERMOPLASTIC BASE, THERMOPLASTIC BEZEL, OPERATOR: RED, FLUSH, 30mm, ROUND, PLASTIC, OPERATOR TEXT "(O)". REQUIRES ECX4029-2 MOUNTING FLANGE AND ECX10X0N-2 CONTACT BLOCK.