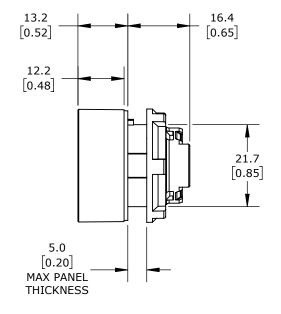

IP65, 22mm, MOMENTARY, OPERATOR ONLY, THERMOPLASTIC BASE, THERMOPLASTIC BEZEL, OPERATOR: RED, FLUSH, 30mm, ROUND, PLASTIC, OPERATOR TEXT "(O)". REQUIRES ECX4029-2 MOUNTING FLANGE AND ECX10X0N-2 CONTACT BLOCK.