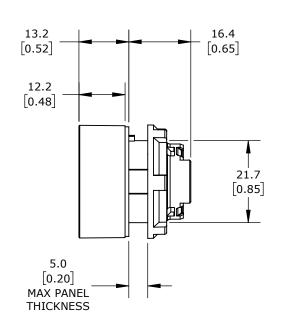

IP65, 22mm, MOMENTARY, OPERATOR ONLY, THERMOPLASTIC BASE, THERMOPLASTIC BEZEL, OPERATOR: WHITE, FLUSH, 30mm, ROUND, PLASTIC, OPERATOR TEXT "START". REQUIRES ECX4029-2 MOUNTING FLANGE AND ECX10X0N-2 CONTACT BLOCK.