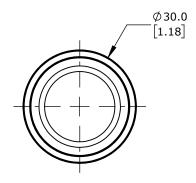

IP65, 22mm, MOMENTARY, OPERATOR ONLY, THERMOPLASTIC BASE, THERMOPLASTIC BEZEL, OPERATOR: WHITE, FLUSH, 30mm, ROUND, PLASTIC, OPERATOR TEXT "START". REQUIRES ECX4029-2 MOUNTING FLANGE AND ECX10X0N-2 CONTACT BLOCK.