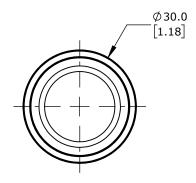

IP65, 22mm, MOMENTARY, OPERATOR ONLY, THERMOPLASTIC BASE, THERMOPLASTIC BEZEL, OPERATOR: BLUE, FLUSH, 30mm, ROUND, PLASTIC, OPERATOR TEXT "RESET". REQUIRES ECX4029-2 MOUNTING FLANGE AND ECX10X0N-2 CONTACT BLOCK.