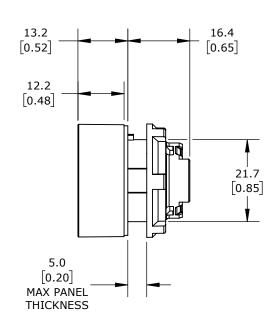

IP65, 22mm, MOMENTARY, OPERATOR ONLY, THERMOPLASTIC BASE, THERMOPLASTIC BEZEL, OPERATOR: BLUE, FLUSH, 30mm, ROUND, PLASTIC, OPERATOR TEXT "RESET". REQUIRES ECX4029-2 MOUNTING FLANGE AND ECX10X0N-2 CONTACT BLOCK.