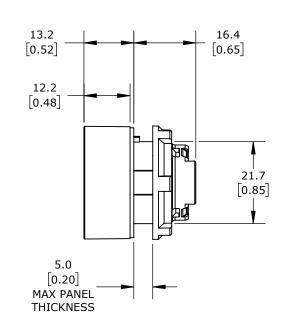

IP65, 22mm, MOMENTARY, OPERATOR ONLY, THERMOPLASTIC BASE, THERMOPLASTIC BEZEL, OPERATOR: GREEN, FLUSH, 30mm, ROUND, PLASTIC. REQUIRES ECX4029-2 MOUNTING FLANGE AND ECX10X0N-2 CONTACT BLOCK.

| COMEPI PUSHBUTTON |        |                                     |                  | ECX4102 |                      |        |                | AutomationDirect.com<br>1-800-633-0405 |  |
|-------------------|--------|-------------------------------------|------------------|---------|----------------------|--------|----------------|----------------------------------------|--|
| 3rd               | NOT TO | PART DIMENSIONS MAY DIFFER SLIGHTLY | METRIC UNITS USE | D       | UNLESS OTHERWISE     | mm     | LATEST VERSION | CUEET 4 OF 4                           |  |
| ANGLE             | SCALE  | DUE TO MANUFACTURER'S VARIANCES     | FOR PART DESIGN  |         | SPECIFIED UNITS ARE: | [inch] | 2/6/2025       | SHEET 1 OF 1                           |  |