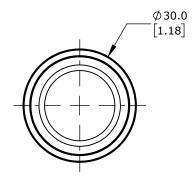

IP65, 22mm, MOMENTARY, OPERATOR ONLY, THERMOPLASTIC BASE, THERMOPLASTIC BEZEL, OPERATOR: GREEN, FLUSH, 30mm, ROUND, PLASTIC. REQUIRES ECX4029-2 MOUNTING FLANGE AND ECX10X0N-2 CONTACT BLOCK.

| COMEPI PUSHBUTTON |        |                                     |                  | ECX4102 |                      |        |                | AutomationDirect.com<br>1-800-633-0405 |  |
|-------------------|--------|-------------------------------------|------------------|---------|----------------------|--------|----------------|----------------------------------------|--|
| 3rd               | NOT TO | PART DIMENSIONS MAY DIFFER SLIGHTLY | METRIC UNITS USE | D       | UNLESS OTHERWISE     | mm     | LATEST VERSION | CUEET 4 OF 4                           |  |
| ANGLE             | SCALE  | DUE TO MANUFACTURER'S VARIANCES     | FOR PART DESIGN  |         | SPECIFIED UNITS ARE: | [inch] | 2/6/2025       | SHEET 1 OF 1                           |  |