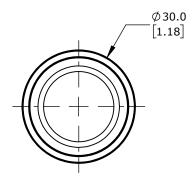

IP65, 22mm, MOMENTARY, OPERATOR ONLY, THERMOPLASTIC BASE, THERMOPLASTIC BEZEL, OPERATOR: RED, FLUSH, 30mm, ROUND, PLASTIC. REQUIRES ECX4029-2 MOUNTING FLANGE AND ECX10X0N-2 CONTACT BLOCK.

| COMEPI PUSHBUTTON |        |                                     |                   | ECX4101 |                      |        |                | ationDirect.com<br>00-633-0405 |
|-------------------|--------|-------------------------------------|-------------------|---------|----------------------|--------|----------------|--------------------------------|
| 3rd               | NOT TO | PART DIMENSIONS MAY DIFFER SLIGHTLY | METRIC UNITS USED | )       | UNLESS OTHERWISE     | mm     | LATEST VERSION | SUEET 4 OF 4                   |
| ANGLE             | SCALE  | DUE TO MANUFACTURER'S VARIANCES     | FOR PART DESIGN   |         | SPECIFIED UNITS ARE: | [inch] | 2/6/2025       | SHEET 1 OF 1                   |