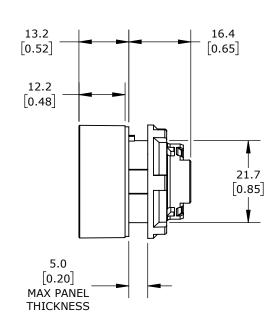

IP65, 22mm, MOMENTARY, OPERATOR ONLY, THERMOPLASTIC BASE, THERMOPLASTIC BEZEL, OPERATOR: RED, FLUSH, 30mm, ROUND, PLASTIC. REQUIRES ECX4029-2 MOUNTING FLANGE AND ECX10X0N-2 CONTACT BLOCK.

| COMEPI PUSHBUTTON |        |                                     |                   | ECX4101 |                      |        |                | ationDirect.com<br>00-633-0405 |
|-------------------|--------|-------------------------------------|-------------------|---------|----------------------|--------|----------------|--------------------------------|
| 3rd               | NOT TO | PART DIMENSIONS MAY DIFFER SLIGHTLY | METRIC UNITS USED | )       | UNLESS OTHERWISE     | mm     | LATEST VERSION | SUEET 4 OF 4                   |
| ANGLE             | SCALE  | DUE TO MANUFACTURER'S VARIANCES     | FOR PART DESIGN   |         | SPECIFIED UNITS ARE: | [inch] | 2/6/2025       | SHEET 1 OF 1                   |