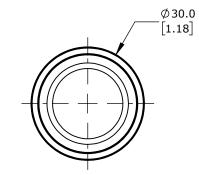

IP65, 22mm, MOMENTARY, OPERATOR ONLY, THERMOPLASTIC BASE, THERMOPLASTIC BEZEL, OPERATOR: BLACK, FLUSH, 30mm, ROUND, PLASTIC. REQUIRES ECX4029-2 MOUNTING FLANGE AND ECX10X0N-2 CONTACT BLOCK.

| COMEPI PUSHBUTTON |                                                                        | E                                    | ECX4100                                  |              |                            | AutomationDirect.com<br>1-800-633-0405 |  |
|-------------------|------------------------------------------------------------------------|--------------------------------------|------------------------------------------|--------------|----------------------------|----------------------------------------|--|
| ANGLE SCALE       | PART DIMENSIONS MAY DIFFER SLIGHTLY<br>DUE TO MANUFACTURER'S VARIANCES | METRIC UNITS USED<br>FOR PART DESIGN | UNLESS OTHERWISE<br>SPECIFIED UNITS ARE: | mm<br>[inch] | LATEST VERSION<br>2/6/2025 | SHEET 1 OF 1                           |  |