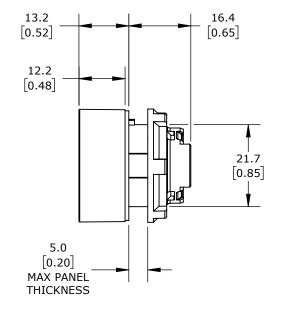

IP65, 22mm, MOMENTARY, OPERATOR ONLY, THERMOPLASTIC BASE, THERMOPLASTIC BEZEL, OPERATOR: BLACK, FLUSH, 30mm, ROUND, PLASTIC. REQUIRES ECX4029-2 MOUNTING FLANGE AND ECX10X0N-2 CONTACT BLOCK.

| COMEPI PUSHBUTTON |                                                                        | E                                    | ECX4100                                  |              |                            | AutomationDirect.com<br>1-800-633-0405 |  |
|-------------------|------------------------------------------------------------------------|--------------------------------------|------------------------------------------|--------------|----------------------------|----------------------------------------|--|
| ANGLE SCALE       | PART DIMENSIONS MAY DIFFER SLIGHTLY<br>DUE TO MANUFACTURER'S VARIANCES | METRIC UNITS USED<br>FOR PART DESIGN | UNLESS OTHERWISE<br>SPECIFIED UNITS ARE: | mm<br>[inch] | LATEST VERSION<br>2/6/2025 | SHEET 1 OF 1                           |  |