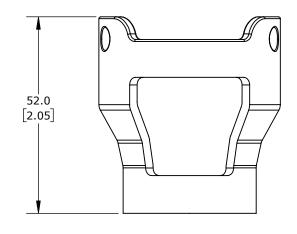

YELLOW. FOR USE WITH COMEPI 22mm PUSHBUTTONS. FOR EMERGENCY STOP APPLICATIONS.

| COMEPI SB SERIES GUARD |        |                                     |                                      | ECX2790 |                      |        | AutomationDirect.com<br>1-800-633-0405 |  |              |   |
|------------------------|--------|-------------------------------------|--------------------------------------|---------|----------------------|--------|----------------------------------------|--|--------------|---|
| 3rd                    | NOT TO | PART DIMENSIONS MAY DIFFER SLIGHTLY | METRIC UNITS USED<br>FOR PART DESIGN |         | UNLESS OTHERWISE     | mm     | LATEST VERSION                         |  | CUEET 1 OF 1 | i |
| ANGLE                  | SCALE  | DUE TO MANUFACTURER'S VARIANCES     |                                      |         | SPECIFIED UNITS ARE: | [inch] | 2/6/2025                               |  | SHEET 1 OF 1 | l |