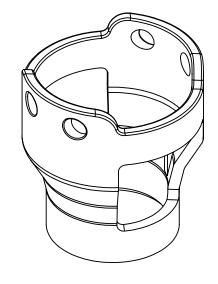

YELLOW. FOR USE WITH COMEPI 22mm PUSHBUTTONS. FOR EMERGENCY STOP APPLICATIONS.

| COMEPI SB SERIES GUARD |        |                                     |                                      | ECX2790 |                      |        | AutomationDirect.com<br>1-800-633-0405 |  |              |   |
|------------------------|--------|-------------------------------------|--------------------------------------|---------|----------------------|--------|----------------------------------------|--|--------------|---|
| 3rd                    | NOT TO | PART DIMENSIONS MAY DIFFER SLIGHTLY | METRIC UNITS USED<br>FOR PART DESIGN |         | UNLESS OTHERWISE     | mm     | LATEST VERSION                         |  | CUEET 1 OF 1 | i |
| ANGLE                  | SCALE  | DUE TO MANUFACTURER'S VARIANCES     |                                      |         | SPECIFIED UNITS ARE: | [inch] | 2/6/2025                               |  | SHEET 1 OF 1 | l |