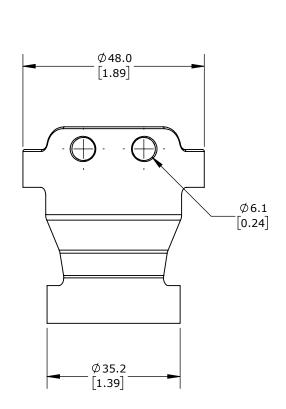

YELLOW. FOR USE WITH COMEPI 22mm PUSHBUTTONS. FOR EMERGENCY STOP APPLICATIONS.

| COMEPI SB SERIES GUARD |        |                                     |                                      | ECX2790 |                      |        | AutomationDirect.com<br>1-800-633-0405 |  |              |   |
|------------------------|--------|-------------------------------------|--------------------------------------|---------|----------------------|--------|----------------------------------------|--|--------------|---|
| 3rd                    | NOT TO | PART DIMENSIONS MAY DIFFER SLIGHTLY | METRIC UNITS USED<br>FOR PART DESIGN |         | UNLESS OTHERWISE     | mm     | LATEST VERSION                         |  | CUEET 1 OF 1 | i |
| ANGLE                  | SCALE  | DUE TO MANUFACTURER'S VARIANCES     |                                      |         | SPECIFIED UNITS ARE: | [inch] | 2/6/2025                               |  | SHEET 1 OF 1 | l |