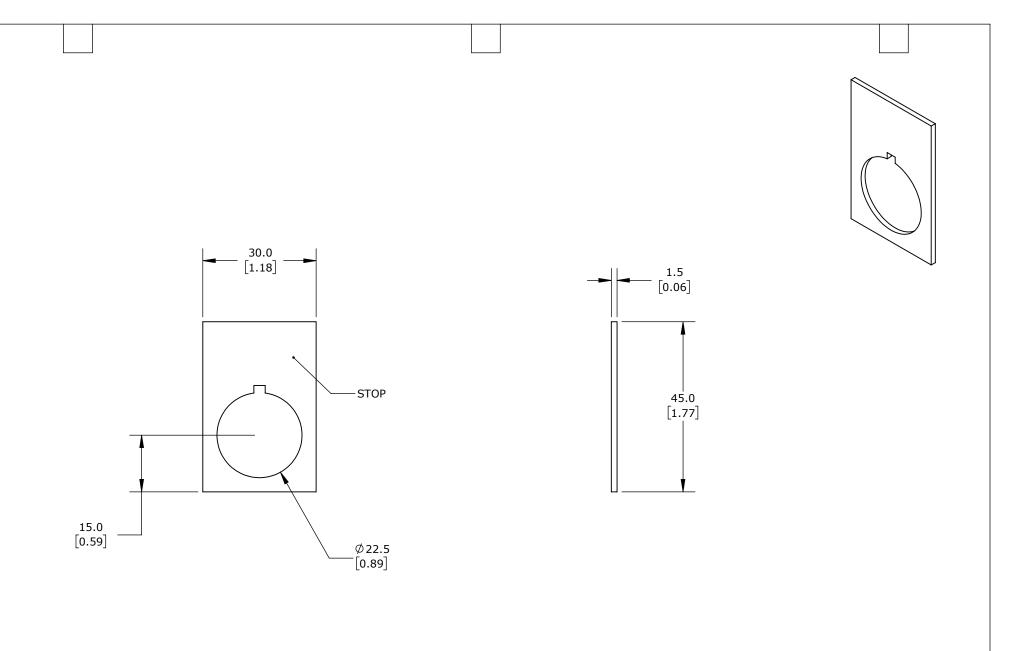

PLASTIC, RECTANGULAR, RED FIELD, RED BACKGROUND, WHITE ENGRAVED TEXT, LEGEND PLATE MARKING "STOP". FOR USE WITH 22mm PILOT DEVICES.

| COMEPI LEGEND PLATE |        |                                     |                   | ECX1670-R11-90       |        |                | AutomationDirect.com<br>1-800-633-0405 |  |
|---------------------|--------|-------------------------------------|-------------------|----------------------|--------|----------------|----------------------------------------|--|
| 3rd                 | NOT TO | PART DIMENSIONS MAY DIFFER SLIGHTLY | METRIC UNITS USED | UNLESS OTHERWISE I   | mm     | LATEST VERSION | CUEET 1 OF 1                           |  |
| ANGLE               | SCALE  | DUE TO MANUFACTURER'S VARIANCES     | FOR PART DESIGN   | SPECIFIED UNITS ARE: | [inch] | 2/6/2025       | SHEET 1 OF 1                           |  |