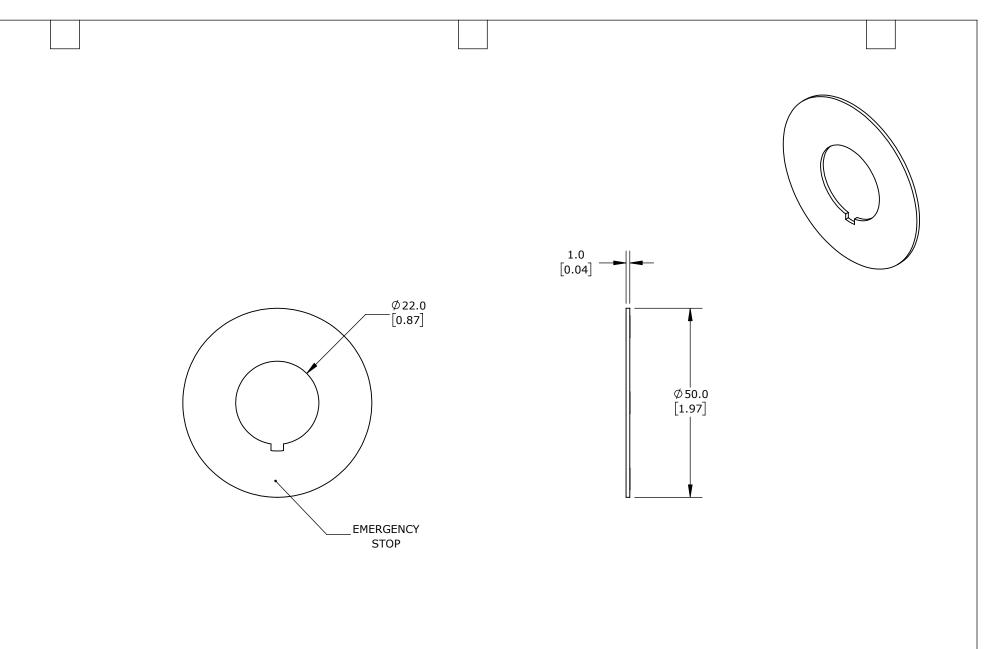

PLASTIC, ROUND, YELLOW FIELD, YELLOW BACKGROUND, BLACK ENGRAVED TEXT, LEGEND PLATE MARKING "EMERGENCY STOP". FOR USE WITH 22mm PILOT DEVICES.

| COMEPI LEGEND PLATE |        |                                     | 1                 | ECX1669-G            |        |                | 1-800-633-0405 |  |
|---------------------|--------|-------------------------------------|-------------------|----------------------|--------|----------------|----------------|--|
| 3rd                 | NOT TO | PART DIMENSIONS MAY DIFFER SLIGHTLY | METRIC UNITS USED | UNLESS OTHERWISE     | mm     | LATEST VERSION | CUEET 4 OF 4   |  |
| ANGLE               | SCALE  | DUE TO MANUFACTURER'S VARIANCES     | FOR PART DESIGN   | SPECIFIED UNITS ARE: | [inch] | 2/6/2025       | SHEET 1 OF 1   |  |