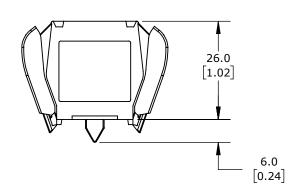

22mm, (1) N.C. CONTACT(s). PACKAGE OF 2. FOR USE WITH ECX4029-2 MOUNTING FLANGE.

| COMEPI CONTACT BLOCK |        |                                     |                   | ECX1030N-2 |                      |        | AutomationDirect.com<br>1-800-633-0405 |      |              |  |
|----------------------|--------|-------------------------------------|-------------------|------------|----------------------|--------|----------------------------------------|------|--------------|--|
| ⊕ 3rd<br>ANGLE       | NOT TO | PART DIMENSIONS MAY DIFFER SLIGHTLY | METRIC UNITS USED |            | UNLESS OTHERWISE     | mm     | LATEST VER                             | SION | CUEET 1 OF 1 |  |
| ₩ ANGLE              | SCALE  | DUE TO MANUFACTURER'S VARIANCES     | FOR PART DESIGN   |            | SPECIFIED UNITS ARE: | [inch] | 2/6/2025                               |      | SHEET 1 OF 1 |  |