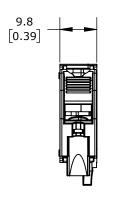

22mm, (1) N.C. CONTACT(s). PACKAGE OF 2. FOR USE WITH ECX4029-2 MOUNTING FLANGE.

| COMEPI CONTACT BLOCK |        |                                     |                   | ECX1030N-2 |                      |        | AutomationDirect.com<br>1-800-633-0405 |      |              |  |
|----------------------|--------|-------------------------------------|-------------------|------------|----------------------|--------|----------------------------------------|------|--------------|--|
| ⊕ 3rd<br>ANGLE       | NOT TO | PART DIMENSIONS MAY DIFFER SLIGHTLY | METRIC UNITS USED |            | UNLESS OTHERWISE     | mm     | LATEST VER                             | SION | CUEET 1 OF 1 |  |
| ₩ ANGLE              | SCALE  | DUE TO MANUFACTURER'S VARIANCES     | FOR PART DESIGN   |            | SPECIFIED UNITS ARE: | [inch] | 2/6/2025                               |      | SHEET 1 OF 1 |  |