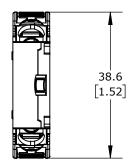

22mm, (1) N.C. CONTACT(s). PACKAGE OF 2. FOR USE WITH ECX4029-2 MOUNTING FLANGE.

| COMEPI CONTACT BLOCK |        |                                     |                   | ECX1030N-2 |                      |        | AutomationDirect.com<br>1-800-633-0405 |      |              |  |
|----------------------|--------|-------------------------------------|-------------------|------------|----------------------|--------|----------------------------------------|------|--------------|--|
| ⊕ 3rd<br>ANGLE       | NOT TO | PART DIMENSIONS MAY DIFFER SLIGHTLY | METRIC UNITS USED |            | UNLESS OTHERWISE     | mm     | LATEST VER                             | SION | CUEET 1 OF 1 |  |
| ₩ ANGLE              | SCALE  | DUE TO MANUFACTURER'S VARIANCES     | FOR PART DESIGN   |            | SPECIFIED UNITS ARE: | [inch] | 2/6/2025                               |      | SHEET 1 OF 1 |  |