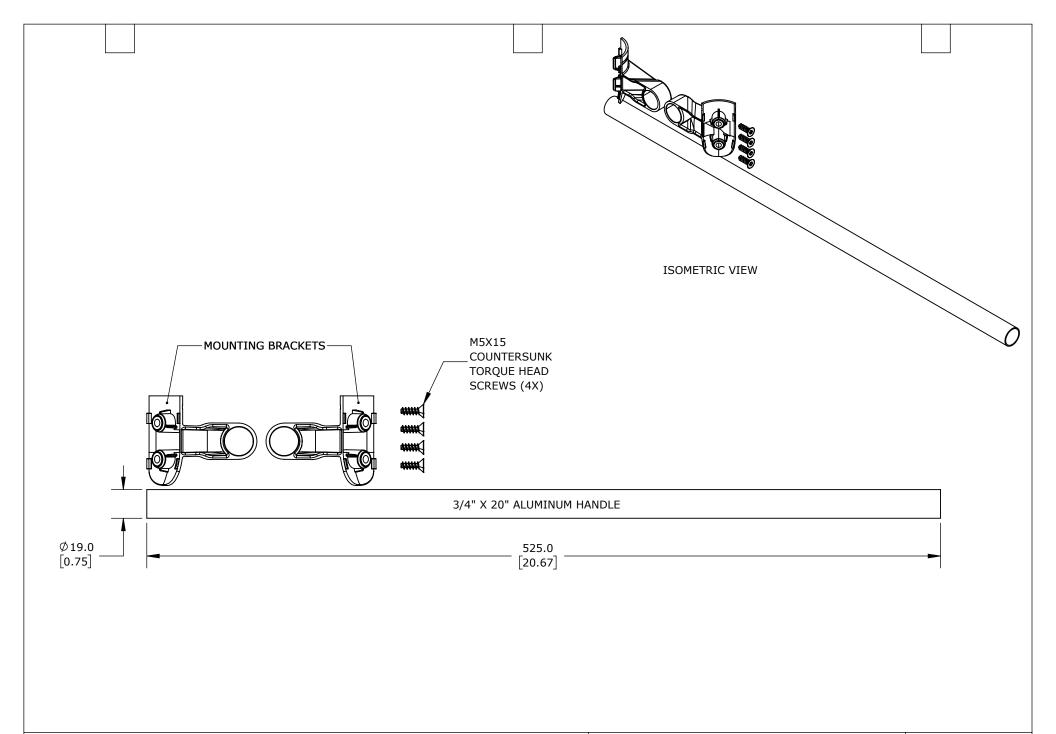

|          | TEKNOKOL PULL HANDLE, 20IN, ALUMINUM. FOR USE WITH TEKNOKOL ECO SERIES HMI ENCLOSURES. MOUNTING HARDWARE INCLUDED. |        |                                     |                   | ECO.HAND.501 |                      |        |                | AutomationDirect.com<br>1-800-633-0405 |  |
|----------|--------------------------------------------------------------------------------------------------------------------|--------|-------------------------------------|-------------------|--------------|----------------------|--------|----------------|----------------------------------------|--|
| <b>A</b> | 3rd                                                                                                                | NOT TO | PART DIMENSIONS MAY DIFFER SLIGHTLY | METRIC UNITS USED | D            | UNLESS OTHERWISE     | mm     | LATEST VERSION | CUEET 1 OF 1                           |  |
|          | ☐ ANGLE                                                                                                            | SCALE  | DUE TO MANUFACTURER'S VARIANCES     | FOR PART DESIGN   |              | SPECIFIED UNITS ARE: | [inch] | 8/28/2024      | SHEET 1 OF 1                           |  |