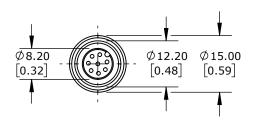

| LIKA ELECTRONIC ENCODER CABLE, M12 AXIAL FEMALE TO PIGTAIL, SHIELDED, 32.8FT/10M CABLE LENGTH, FOR USE WITH LIKA ELECTRONIC AR01 SERIES MEASURING WHEEL ENCODER ASSEMBLIES |                                                                        |                                      | EC-M12F8-LKM8-10 |                                          |              | A                          | AutomationDirect.com<br>1-800-633-0405 |              |
|----------------------------------------------------------------------------------------------------------------------------------------------------------------------------|------------------------------------------------------------------------|--------------------------------------|------------------|------------------------------------------|--------------|----------------------------|----------------------------------------|--------------|
| 3rd NOT TO   ANGLE SCALE                                                                                                                                                   | PART DIMENSIONS MAY DIFFER SLIGHTLY<br>DUE TO MANUFACTURER'S VARIANCES | METRIC UNITS USEI<br>FOR PART DESIGN | D                | UNLESS OTHERWISE<br>SPECIFIED UNITS ARE: | mm<br>[inch] | LATEST VERSI<br>10/29/2024 |                                        | SHEET 1 OF 1 |