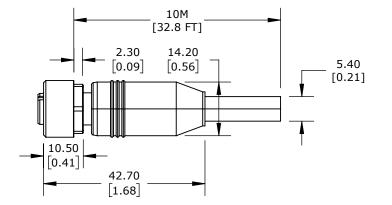

| LIKA ELECTRONIC ENCODER CABLE, M12 AXIAL FEMALE TO PIGTAIL, SHIELDED, 32.8FT/10M CABLE LENGTH, FOR USE WITH LIKA ELECTRONIC AR01 SERIES MEASURING WHEEL ENCODER ASSEMBLIES |                                                                        |                                      | EC-M12F8-LKM8-10 |                                          |              | A                          | AutomationDirect.com<br>1-800-633-0405 |              |
|----------------------------------------------------------------------------------------------------------------------------------------------------------------------------|------------------------------------------------------------------------|--------------------------------------|------------------|------------------------------------------|--------------|----------------------------|----------------------------------------|--------------|
| 3rd NOT TO   ANGLE SCALE                                                                                                                                                   | PART DIMENSIONS MAY DIFFER SLIGHTLY<br>DUE TO MANUFACTURER'S VARIANCES | METRIC UNITS USEI<br>FOR PART DESIGN | D                | UNLESS OTHERWISE<br>SPECIFIED UNITS ARE: | mm<br>[inch] | LATEST VERSI<br>10/29/2024 |                                        | SHEET 1 OF 1 |