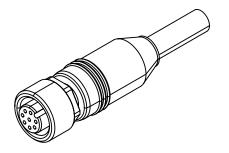

| LIKA ELECTRONIC ENCODER CABLE, M12 AXIAL FEMALE TO PIGTAIL, SHIELDED, 32.8FT/10M CABLE LENGTH, FOR USE WITH LIKA ELECTRONIC AR01 SERIES MEASURING WHEEL ENCODER ASSEMBLIES |                                                                        |                                      | EC-M12F8-LKM8-10 |                                          |              | A                          | AutomationDirect.com<br>1-800-633-0405 |              |
|----------------------------------------------------------------------------------------------------------------------------------------------------------------------------|------------------------------------------------------------------------|--------------------------------------|------------------|------------------------------------------|--------------|----------------------------|----------------------------------------|--------------|
| 3rd NOT TO   ANGLE SCALE                                                                                                                                                   | PART DIMENSIONS MAY DIFFER SLIGHTLY<br>DUE TO MANUFACTURER'S VARIANCES | METRIC UNITS USEI<br>FOR PART DESIGN | D                | UNLESS OTHERWISE<br>SPECIFIED UNITS ARE: | mm<br>[inch] | LATEST VERSI<br>10/29/2024 |                                        | SHEET 1 OF 1 |