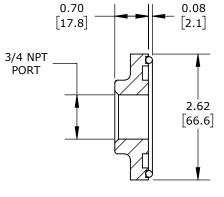

SECTION A-A

## 3/4IN FEMALE NPT. FOR USE WITH CITO STACKFLOW VALVES BODY INLET. BK-9100 BOLT KIT INCLUDED.

| CITO PORT ADAPTER |                                                                        |                                    | EC-3601-K |                                          |              | Au                         | AutomationDirect.com<br>1-800-633-0405 |   |
|-------------------|------------------------------------------------------------------------|------------------------------------|-----------|------------------------------------------|--------------|----------------------------|----------------------------------------|---|
| ANGLE SCALE       | PART DIMENSIONS MAY DIFFER SLIGHTLY<br>DUE TO MANUFACTURER'S VARIANCES | INCH UNITS USED FOR<br>PART DESIGN | ٤         | UNLESS OTHERWISE<br>SPECIFIED UNITS ARE: | inch<br>[mm] | LATEST VERSIC<br>9/18/2024 | ON SHEET 1 OF                          | 1 |