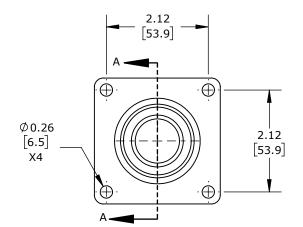

## 3/4IN FEMALE NPT. FOR USE WITH CITO STACKFLOW VALVES BODY INLET. BK-9100 BOLT KIT INCLUDED.

| CITO PORT ADAPTER |                                                                        |                                    | EC-3601-K |                                          |              | Au                         | AutomationDirect.com<br>1-800-633-0405 |   |
|-------------------|------------------------------------------------------------------------|------------------------------------|-----------|------------------------------------------|--------------|----------------------------|----------------------------------------|---|
| ANGLE SCALE       | PART DIMENSIONS MAY DIFFER SLIGHTLY<br>DUE TO MANUFACTURER'S VARIANCES | INCH UNITS USED FOR<br>PART DESIGN | ٤         | UNLESS OTHERWISE<br>SPECIFIED UNITS ARE: | inch<br>[mm] | LATEST VERSIC<br>9/18/2024 | ON SHEET 1 OF                          | 1 |