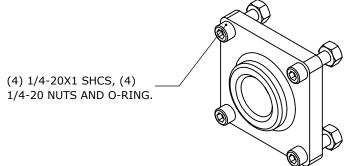

## 3/4IN FEMALE NPT. FOR USE WITH CITO STACKFLOW VALVES BODY INLET. BK-9100 BOLT KIT INCLUDED.

| CITO PORT ADAPTER |                                                                        |                                    | EC-3601-K |                                          |              | Au                         | AutomationDirect.com<br>1-800-633-0405 |   |
|-------------------|------------------------------------------------------------------------|------------------------------------|-----------|------------------------------------------|--------------|----------------------------|----------------------------------------|---|
| ANGLE SCALE       | PART DIMENSIONS MAY DIFFER SLIGHTLY<br>DUE TO MANUFACTURER'S VARIANCES | INCH UNITS USED FOR<br>PART DESIGN | ٤         | UNLESS OTHERWISE<br>SPECIFIED UNITS ARE: | inch<br>[mm] | LATEST VERSIC<br>9/18/2024 | ON SHEET 1 OF                          | 1 |