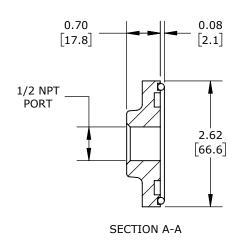

1/2IN FEMALE NPT. FOR USE WITH CITO STACKFLOW VALVES BODY INLET. BK-9100 BOLT KIT INCLUDED.

| CITO PORT ADAPTER |        |                                     |                    | EC-3401-K |                      |      |                | nationDirect.com<br>00-633-0405 |  |
|-------------------|--------|-------------------------------------|--------------------|-----------|----------------------|------|----------------|---------------------------------|--|
| 3rd               | NOT TO | PART DIMENSIONS MAY DIFFER SLIGHTLY | INCH UNITS USED FO | )R        | UNLESS OTHERWISE     | inch | LATEST VERSION | CUEET 1 OF 1                    |  |
| ₩ ANGLE           | SCALE  | DUE TO MANUFACTURER'S VARIANCES     | PART DESIGN        |           | SPECIFIED UNITS ARE: | [mm] | 9/18/2024      | SHEET 1 OF 1                    |  |