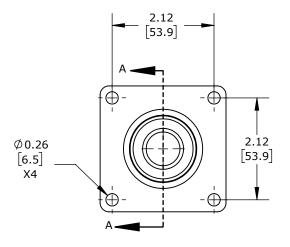

1/2IN FEMALE NPT. FOR USE WITH CITO STACKFLOW VALVES BODY INLET. BK-9100 BOLT KIT INCLUDED.

| CITO PORT ADAPTER |        |                                     |                    | EC-3401-K |                      |      |                | nationDirect.com<br>00-633-0405 |  |
|-------------------|--------|-------------------------------------|--------------------|-----------|----------------------|------|----------------|---------------------------------|--|
| 3rd               | NOT TO | PART DIMENSIONS MAY DIFFER SLIGHTLY | INCH UNITS USED FO | )R        | UNLESS OTHERWISE     | inch | LATEST VERSION | CUEET 1 OF 1                    |  |
| ₩ ANGLE           | SCALE  | DUE TO MANUFACTURER'S VARIANCES     | PART DESIGN        |           | SPECIFIED UNITS ARE: | [mm] | 9/18/2024      | SHEET 1 OF 1                    |  |