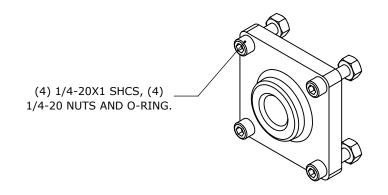

1/2IN FEMALE NPT. FOR USE WITH CITO STACKFLOW VALVES BODY INLET. BK-9100 BOLT KIT INCLUDED.

| CITO PORT ADAPTER |        |                                     |                    | EC-3401-K |                      |      |                | nationDirect.com<br>00-633-0405 |  |
|-------------------|--------|-------------------------------------|--------------------|-----------|----------------------|------|----------------|---------------------------------|--|
| 3rd               | NOT TO | PART DIMENSIONS MAY DIFFER SLIGHTLY | INCH UNITS USED FO | )R        | UNLESS OTHERWISE     | inch | LATEST VERSION | CUEET 1 OF 1                    |  |
| ₩ ANGLE           | SCALE  | DUE TO MANUFACTURER'S VARIANCES     | PART DESIGN        |           | SPECIFIED UNITS ARE: | [mm] | 9/18/2024      | SHEET 1 OF 1                    |  |