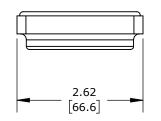

1-1/4IN FEMALE NPT. FOR USE WITH CITO STACKFLOW VALVES BODY INLET. BK-9100 BOLT KIT INCLUDED.

|   | CITO PORT ADAPTER |        |                                     | EC-3101-K           |   |                      |      | AutomationDirect.com<br>1-800-633-0405 |              |   |
|---|-------------------|--------|-------------------------------------|---------------------|---|----------------------|------|----------------------------------------|--------------|---|
|   | 3rd               | NOT TO | PART DIMENSIONS MAY DIFFER SLIGHTLY | INCH UNITS USED FOR | R | UNLESS OTHERWISE     | inch | LATEST VERSION                         | CUEET 1 OF 1 | ı |
| 7 | ₩□ ANGLE          | SCALE  | DUE TO MANUFACTURER'S VARIANCES     | PART DESIGN         |   | SPECIFIED UNITS ARE: | [mm] | 9/18/2024                              | SHEET 1 OF 1 | ı |