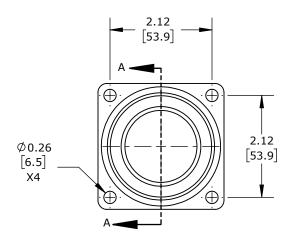

1-1/4IN FEMALE NPT. FOR USE WITH CITO STACKFLOW VALVES BODY INLET. BK-9100 BOLT KIT INCLUDED.

|   | CITO PORT ADAPTER |        |                                     | EC-3101-K           |   |                      |      | AutomationDirect.com<br>1-800-633-0405 |              |   |
|---|-------------------|--------|-------------------------------------|---------------------|---|----------------------|------|----------------------------------------|--------------|---|
|   | 3rd               | NOT TO | PART DIMENSIONS MAY DIFFER SLIGHTLY | INCH UNITS USED FOR | R | UNLESS OTHERWISE     | inch | LATEST VERSION                         | CUEET 1 OF 1 | ı |
| 7 | ₩□ ANGLE          | SCALE  | DUE TO MANUFACTURER'S VARIANCES     | PART DESIGN         |   | SPECIFIED UNITS ARE: | [mm] | 9/18/2024                              | SHEET 1 OF 1 | ı |