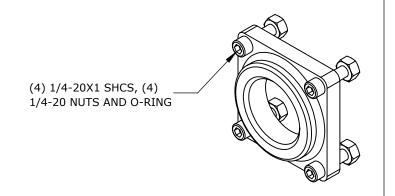

1-1/4IN FEMALE NPT. FOR USE WITH CITO STACKFLOW VALVES BODY INLET. BK-9100 BOLT KIT INCLUDED.

|   | CITO PORT ADAPTER |        |                                     | EC-3101-K           |   |                      |      | AutomationDirect.com<br>1-800-633-0405 |              |   |
|---|-------------------|--------|-------------------------------------|---------------------|---|----------------------|------|----------------------------------------|--------------|---|
|   | 3rd               | NOT TO | PART DIMENSIONS MAY DIFFER SLIGHTLY | INCH UNITS USED FOR | R | UNLESS OTHERWISE     | inch | LATEST VERSION                         | CUEET 1 OF 1 | ı |
| 7 | ₩□ ANGLE          | SCALE  | DUE TO MANUFACTURER'S VARIANCES     | PART DESIGN         |   | SPECIFIED UNITS ARE: | [mm] | 9/18/2024                              | SHEET 1 OF 1 | ı |