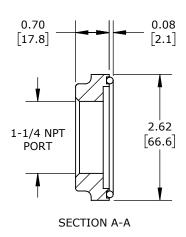

1-1/4IN FEMALE NPT. FOR USE WITH CITO STACKFLOW VALVES BODY INLET. BK-9100 BOLT KIT INCLUDED.

|   | CITO PORT ADAPTER |        |                                     | EC-3101-K           |   |                      |      | AutomationDirect.com<br>1-800-633-0405 |              |   |
|---|-------------------|--------|-------------------------------------|---------------------|---|----------------------|------|----------------------------------------|--------------|---|
|   | 3rd               | NOT TO | PART DIMENSIONS MAY DIFFER SLIGHTLY | INCH UNITS USED FOR | R | UNLESS OTHERWISE     | inch | LATEST VERSION                         | CUEET 1 OF 1 | ı |
| 7 | ₩□ ANGLE          | SCALE  | DUE TO MANUFACTURER'S VARIANCES     | PART DESIGN         |   | SPECIFIED UNITS ARE: | [mm] | 9/18/2024                              | SHEET 1 OF 1 | ı |