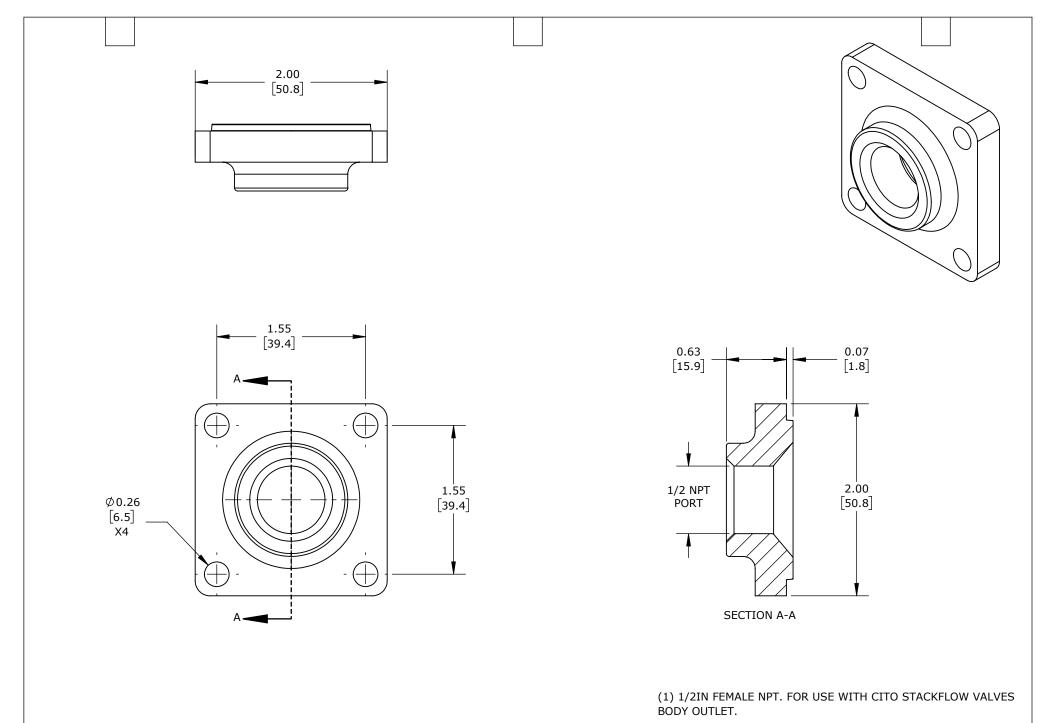

| CITO PORT ADAPTER |              |                 |                                                                     |                                 | EC-2041                               |              |                          | AutomationDirect.com<br>1-800-633-0405 |              |
|-------------------|--------------|-----------------|---------------------------------------------------------------------|---------------------------------|---------------------------------------|--------------|--------------------------|----------------------------------------|--------------|
| $\oplus \Box$     | 3rd<br>ANGLE | NOT TO<br>SCALE | PART DIMENSIONS MAY DIFFER SLIGHTLY DUE TO MANUFACTURER'S VARIANCES | INCH UNITS USED FOR PART DESIGN | UNLESS OTHERWISE SPECIFIED UNITS ARE: | inch<br>[mm] | LATEST VERS<br>9/18/2024 | SION                                   | SHEET 1 OF 1 |