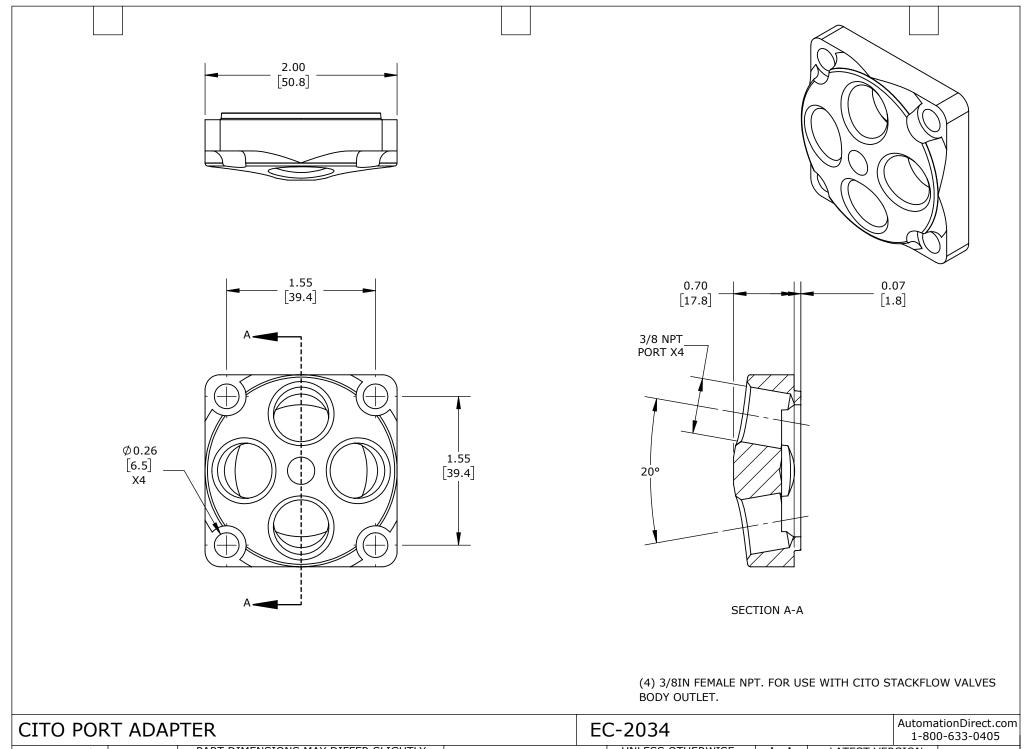

|   |                   | TIOTORI ADALIER |                 |                                                                     | LC 2034                         |                                       |              | 1-800-633-0405             |              |
|---|-------------------|-----------------|-----------------|---------------------------------------------------------------------|---------------------------------|---------------------------------------|--------------|----------------------------|--------------|
| ( | <del>1))   </del> | rd<br>GLE       | NOT TO<br>SCALE | PART DIMENSIONS MAY DIFFER SLIGHTLY DUE TO MANUFACTURER'S VARIANCES | INCH UNITS USED FOR PART DESIGN | UNLESS OTHERWISE SPECIFIED UNITS ARE: | inch<br>[mm] | LATEST VERSIO<br>9/18/2024 | SHEET 1 OF 1 |
|   |                   | •               |                 | •                                                                   | •                               | •                                     | •            |                            | •            |