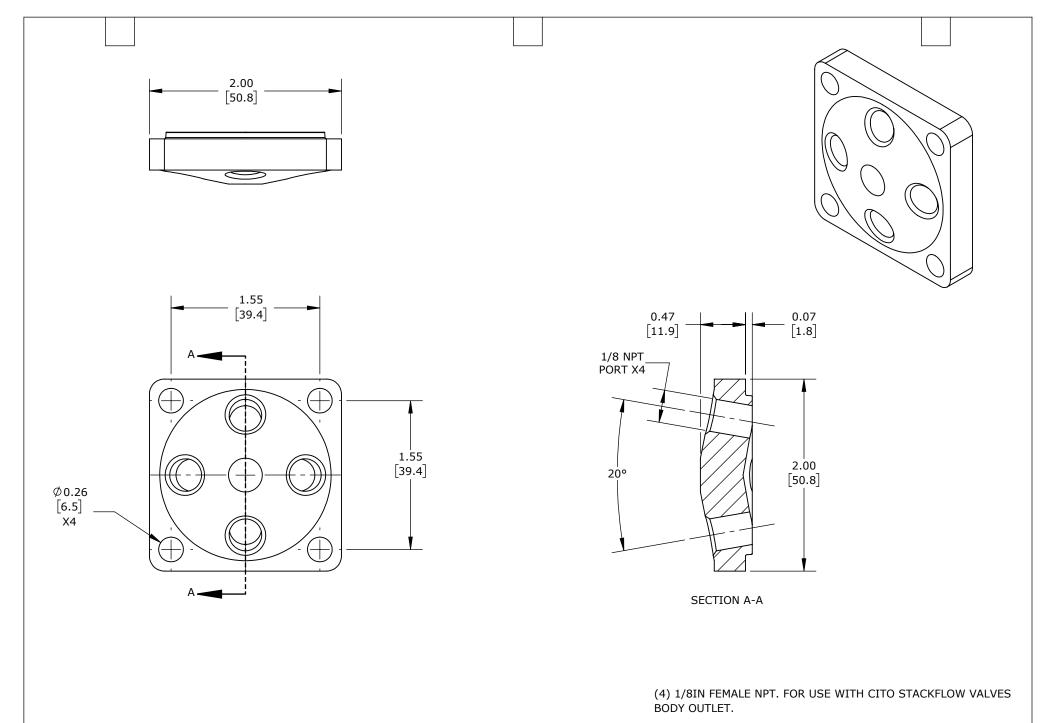

| CITO PORT ADAPTER |       |        |                                     |                     |         | EC 2014              |      |                |                   | AutomationDirect.com |  |
|-------------------|-------|--------|-------------------------------------|---------------------|---------|----------------------|------|----------------|-------------------|----------------------|--|
| CITO PORT ADAPTER |       |        |                                     |                     | LC-2014 |                      |      | 1-800-633-0405 |                   |                      |  |
| $\oplus \Box$     | 3rd   | NOT TO | PART DIMENSIONS MAY DIFFER SLIGHTLY | INCH UNITS USED FOR |         | UNLESS OTHERWISE     | inch | LATEST VER     | SION CHEET 1 OF 1 |                      |  |
| W L               | ANGLE | SCALE  | DUE TO MANUFACTURER'S VARIANCES     | PART DESIGN         |         | SPECIFIED UNITS ARE: | [mm] | 9/18/2024      |                   | SHEET 1 OF 1         |  |