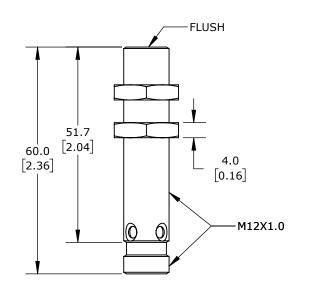

| M12, FLUSH, NICKEL-PLATED BRASS HOUSING, NPN, N.O., 2MM Sn, 3000Hz, M12 4-PIN QUICK DISCONNECT. |       |        |                                     |                  | DW-AS-601-M12 |                      |        |                | AutomationDirect.com<br>1-800-633-0405 |   |
|-------------------------------------------------------------------------------------------------|-------|--------|-------------------------------------|------------------|---------------|----------------------|--------|----------------|----------------------------------------|---|
|                                                                                                 | 3rd   | NOT TO | PART DIMENSIONS MAY DIFFER SLIGHTLY | METRIC UNITS USE | D             | UNLESS OTHERWISE     | mm     | LATEST VERSION | 011555 4 05 4                          |   |
|                                                                                                 | ANGLE | SCALE  | DUE TO MANUFACTURER'S VARIANCES     | FOR PART DESIGN  |               | SPECIFIED UNITS ARE: | [inch] | 1/3/2025       | SHEET 1 OF 1                           | ٠ |