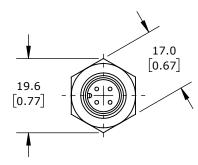

| M12, FLUSH, NICKEL-PLATED BRASS HOUSING, NPN, N.O., 2MM Sn, 3000Hz, M12 4-PIN QUICK DISCONNECT. |       |        |                                     |                  | DW-AS-601-M12 |                      |        |                | AutomationDirect.com<br>1-800-633-0405 |   |
|-------------------------------------------------------------------------------------------------|-------|--------|-------------------------------------|------------------|---------------|----------------------|--------|----------------|----------------------------------------|---|
|                                                                                                 | 3rd   | NOT TO | PART DIMENSIONS MAY DIFFER SLIGHTLY | METRIC UNITS USE | D             | UNLESS OTHERWISE     | mm     | LATEST VERSION | 011555 4 05 4                          |   |
|                                                                                                 | ANGLE | SCALE  | DUE TO MANUFACTURER'S VARIANCES     | FOR PART DESIGN  |               | SPECIFIED UNITS ARE: | [inch] | 1/3/2025       | SHEET 1 OF 1                           | ٠ |