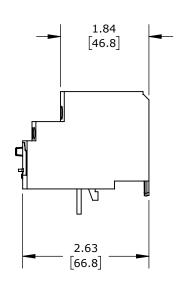

23-32A ADJUSTABLE, BI-METALLIC, DIRECT MOUNT POWER CONNECTION(s). FOR USE WITH SCHNEIDER ELECTRIC DPE09 TO DPE38 CONTACTORS.

| SCHNEIDER ELECTRIC THERMAL OVERLOAD RELAY |        |                                     |                    | DPER32 |                      |      |                | nationDirect.com<br>00-633-0405 |  |
|-------------------------------------------|--------|-------------------------------------|--------------------|--------|----------------------|------|----------------|---------------------------------|--|
| 3rd                                       | NOT TO | PART DIMENSIONS MAY DIFFER SLIGHTLY | INCH UNITS USED FO | )R     | UNLESS OTHERWISE     | inch | LATEST VERSION | CUEET 1 OF 1                    |  |
| ₩ ANGLE                                   | SCALE  | DUE TO MANUFACTURER'S VARIANCES     | PART DESIGN        |        | SPECIFIED UNITS ARE: | [mm] | 8/31/2023      | SHEET 1 OF 1                    |  |