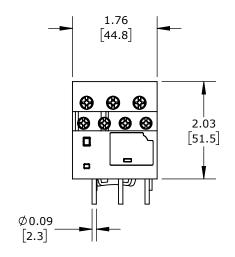

23-32A ADJUSTABLE, BI-METALLIC, DIRECT MOUNT POWER CONNECTION(s). FOR USE WITH SCHNEIDER ELECTRIC DPE09 TO DPE38 CONTACTORS.

| SCHNEIDER ELECTRIC THERMAL OVERLOAD RELAY |        |                                     |                    | DPER32 |                      |      |                | nationDirect.com<br>00-633-0405 |  |
|-------------------------------------------|--------|-------------------------------------|--------------------|--------|----------------------|------|----------------|---------------------------------|--|
| 3rd                                       | NOT TO | PART DIMENSIONS MAY DIFFER SLIGHTLY | INCH UNITS USED FO | )R     | UNLESS OTHERWISE     | inch | LATEST VERSION | CUEET 1 OF 1                    |  |
| ₩ ANGLE                                   | SCALE  | DUE TO MANUFACTURER'S VARIANCES     | PART DESIGN        |        | SPECIFIED UNITS ARE: | [mm] | 8/31/2023      | SHEET 1 OF 1                    |  |