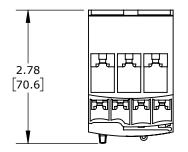

23-32A ADJUSTABLE, BI-METALLIC, DIRECT MOUNT POWER CONNECTION(s). FOR USE WITH SCHNEIDER ELECTRIC DPE09 TO DPE38 CONTACTORS.

| SCHNEIDER ELECTRIC THERMAL OVERLOAD RELAY |        |                                     |                    | DPER32 |                      |      |                | nationDirect.com<br>00-633-0405 |  |
|-------------------------------------------|--------|-------------------------------------|--------------------|--------|----------------------|------|----------------|---------------------------------|--|
| 3rd                                       | NOT TO | PART DIMENSIONS MAY DIFFER SLIGHTLY | INCH UNITS USED FO | )R     | UNLESS OTHERWISE     | inch | LATEST VERSION | CUEET 1 OF 1                    |  |
| ₩ ANGLE                                   | SCALE  | DUE TO MANUFACTURER'S VARIANCES     | PART DESIGN        |        | SPECIFIED UNITS ARE: | [mm] | 8/31/2023      | SHEET 1 OF 1                    |  |