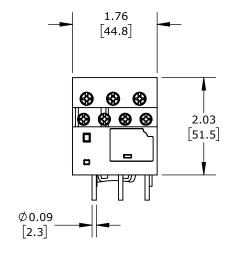

16-24A ADJUSTABLE, BI-METALLIC, DIRECT MOUNT POWER CONNECTION(s). FOR USE WITH SCHNEIDER ELECTRIC DPE09 TO DPE38 CONTACTORS.

| SCHNEIDER ELECTRIC THERMAL OVERLOAD RELAY |        |                                     |                    | DI   | PER22                |      |                | nationDirect.com<br>800-633-0405 |
|-------------------------------------------|--------|-------------------------------------|--------------------|------|----------------------|------|----------------|----------------------------------|
| 3rd                                       | NOT TO | PART DIMENSIONS MAY DIFFER SLIGHTLY | INCH UNITS USED FO | OR . | UNLESS OTHERWISE     | inch | LATEST VERSION |                                  |
| ₩ ANGLE                                   | SCALE  | DUE TO MANUFACTURER'S VARIANCES     | PART DESIGN        |      | SPECIFIED UNITS ARE: | [mm] | 8/31/2023      | SHEET 1 OF 1                     |