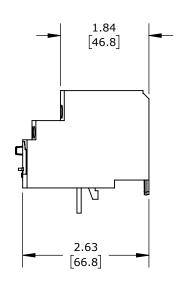

16-24A ADJUSTABLE, BI-METALLIC, DIRECT MOUNT POWER CONNECTION(s). FOR USE WITH SCHNEIDER ELECTRIC DPE09 TO DPE38 CONTACTORS.

| SCHNEIDER ELECTRIC THERMAL OVERLOAD RELAY |        |                                     |                    | DI   | PER22                |      |                | nationDirect.com<br>800-633-0405 |
|-------------------------------------------|--------|-------------------------------------|--------------------|------|----------------------|------|----------------|----------------------------------|
| 3rd                                       | NOT TO | PART DIMENSIONS MAY DIFFER SLIGHTLY | INCH UNITS USED FO | OR . | UNLESS OTHERWISE     | inch | LATEST VERSION |                                  |
| ₩ ANGLE                                   | SCALE  | DUE TO MANUFACTURER'S VARIANCES     | PART DESIGN        |      | SPECIFIED UNITS ARE: | [mm] | 8/31/2023      | SHEET 1 OF 1                     |