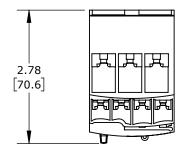

16-24A ADJUSTABLE, BI-METALLIC, DIRECT MOUNT POWER CONNECTION(s). FOR USE WITH SCHNEIDER ELECTRIC DPE09 TO DPE38 CONTACTORS.

| SCHNEIDER ELECTRIC THERMAL OVERLOAD RELAY |        |                                     |                    | DI   | PER22                |      |                | nationDirect.com<br>800-633-0405 |
|-------------------------------------------|--------|-------------------------------------|--------------------|------|----------------------|------|----------------|----------------------------------|
| 3rd                                       | NOT TO | PART DIMENSIONS MAY DIFFER SLIGHTLY | INCH UNITS USED FO | OR . | UNLESS OTHERWISE     | inch | LATEST VERSION |                                  |
| ₩ ANGLE                                   | SCALE  | DUE TO MANUFACTURER'S VARIANCES     | PART DESIGN        |      | SPECIFIED UNITS ARE: | [mm] | 8/31/2023      | SHEET 1 OF 1                     |