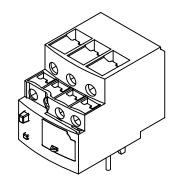

16-24A ADJUSTABLE, BI-METALLIC, DIRECT MOUNT POWER CONNECTION(s). FOR USE WITH SCHNEIDER ELECTRIC DPE09 TO DPE38 CONTACTORS.

| SCHNEIDER ELECTRIC THERMAL OVERLOAD RELAY |        |                                     |                    | DI   | PER22                |      |                | nationDirect.com<br>800-633-0405 |
|-------------------------------------------|--------|-------------------------------------|--------------------|------|----------------------|------|----------------|----------------------------------|
| 3rd                                       | NOT TO | PART DIMENSIONS MAY DIFFER SLIGHTLY | INCH UNITS USED FO | OR . | UNLESS OTHERWISE     | inch | LATEST VERSION |                                  |
| ₩ ANGLE                                   | SCALE  | DUE TO MANUFACTURER'S VARIANCES     | PART DESIGN        |      | SPECIFIED UNITS ARE: | [mm] | 8/31/2023      | SHEET 1 OF 1                     |