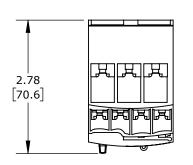

| USE WITH SCHNEIDER ELECTRIC DPE09 TO DPE38 CONTACTORS. |                                                                        |                                    |                                            |              |                             |                                        |  |
|--------------------------------------------------------|------------------------------------------------------------------------|------------------------------------|--------------------------------------------|--------------|-----------------------------|----------------------------------------|--|
| SCHNEIDER ELECTRIC THERMAL OVERLOAD RELAY              |                                                                        |                                    | DPER16                                     |              |                             | AutomationDirect.com<br>1-800-633-0405 |  |
| ANGLE SCALE                                            | PART DIMENSIONS MAY DIFFER SLIGHTLY<br>DUE TO MANUFACTURER'S VARIANCES | INCH UNITS USED FOR<br>PART DESIGN | R UNLESS OTHERWISE<br>SPECIFIED UNITS ARE: | inch<br>[mm] | LATEST VERSION<br>8/31/2023 | SHEET 1 OF 1                           |  |