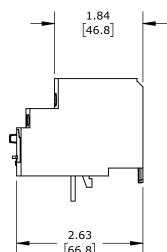

| USE WITH SCHNEIDER ELECTRIC DPE09 TO DPE38 CONTACTORS. |                                                                        |                                    |                                            |              |                             |                                        |  |
|--------------------------------------------------------|------------------------------------------------------------------------|------------------------------------|--------------------------------------------|--------------|-----------------------------|----------------------------------------|--|
| SCHNEIDER ELECTRIC THERMAL OVERLOAD RELAY              |                                                                        |                                    | DPER16                                     |              |                             | AutomationDirect.com<br>1-800-633-0405 |  |
| ANGLE SCALE                                            | PART DIMENSIONS MAY DIFFER SLIGHTLY<br>DUE TO MANUFACTURER'S VARIANCES | INCH UNITS USED FOR<br>PART DESIGN | R UNLESS OTHERWISE<br>SPECIFIED UNITS ARE: | inch<br>[mm] | LATEST VERSION<br>8/31/2023 | SHEET 1 OF 1                           |  |