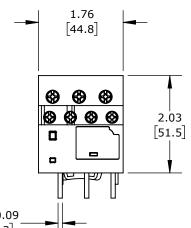

| USE WITH SCHNEIDER ELECTRIC DPE09 TO DPE38 CONTACTORS. |                                                                        |                                    |                                            |              |                             |                                        |  |
|--------------------------------------------------------|------------------------------------------------------------------------|------------------------------------|--------------------------------------------|--------------|-----------------------------|----------------------------------------|--|
| SCHNEIDER ELECTRIC THERMAL OVERLOAD RELAY              |                                                                        |                                    | DPER16                                     |              |                             | AutomationDirect.com<br>1-800-633-0405 |  |
| ANGLE SCALE                                            | PART DIMENSIONS MAY DIFFER SLIGHTLY<br>DUE TO MANUFACTURER'S VARIANCES | INCH UNITS USED FOR<br>PART DESIGN | R UNLESS OTHERWISE<br>SPECIFIED UNITS ARE: | inch<br>[mm] | LATEST VERSION<br>8/31/2023 | SHEET 1 OF 1                           |  |

| Ø0.09<br>[2.3] | 2.63 |
|----------------|------|
|                |      |