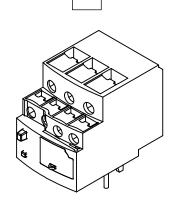

| USE WITH SCHNEIDER ELECTRIC DPE09 TO DPE38 CONTACTORS. |                                                                        |                                    |                                            |              |                             |                                        |  |
|--------------------------------------------------------|------------------------------------------------------------------------|------------------------------------|--------------------------------------------|--------------|-----------------------------|----------------------------------------|--|
| SCHNEIDER ELECTRIC THERMAL OVERLOAD RELAY              |                                                                        |                                    | DPER16                                     |              |                             | AutomationDirect.com<br>1-800-633-0405 |  |
| ANGLE SCALE                                            | PART DIMENSIONS MAY DIFFER SLIGHTLY<br>DUE TO MANUFACTURER'S VARIANCES | INCH UNITS USED FOR<br>PART DESIGN | R UNLESS OTHERWISE<br>SPECIFIED UNITS ARE: | inch<br>[mm] | LATEST VERSION<br>8/31/2023 | SHEET 1 OF 1                           |  |