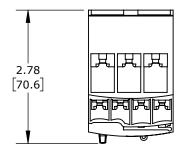

7-10A ADJUSTABLE, BI-METALLIC, DIRECT MOUNT POWER CONNECTION(s). FOR USE WITH SCHNEIDER ELECTRIC DPE09 TO DPE38 CONTACTORS.

| SCHNEIDER ELECTRIC THERMAL OVERLOAD RELAY |        |                                     |                    | DPER14 |                      |      |                | nationDirect.com<br>00-633-0405 |
|-------------------------------------------|--------|-------------------------------------|--------------------|--------|----------------------|------|----------------|---------------------------------|
| 3rd NO                                    | IOT TO | PART DIMENSIONS MAY DIFFER SLIGHTLY | INCH UNITS USED FO | )R     | UNLESS OTHERWISE     | inch | LATEST VERSION | CUEET 1 OF 1                    |
| ANGLE S                                   | SCALE  | DUE TO MANUFACTURER'S VARIANCES     | PART DESIGN        |        | SPECIFIED UNITS ARE: | [mm] | 8/31/2023      | SHEET 1 OF 1                    |