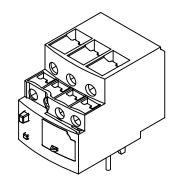

7-10A ADJUSTABLE, BI-METALLIC, DIRECT MOUNT POWER CONNECTION(s). FOR USE WITH SCHNEIDER ELECTRIC DPE09 TO DPE38 CONTACTORS.

| SCHNEIDER ELECTRIC THERMAL OVERLOAD RELAY |        |                                     |                    | DPER14 |                      |      |                | nationDirect.com<br>00-633-0405 |
|-------------------------------------------|--------|-------------------------------------|--------------------|--------|----------------------|------|----------------|---------------------------------|
| 3rd NO                                    | IOT TO | PART DIMENSIONS MAY DIFFER SLIGHTLY | INCH UNITS USED FO | )R     | UNLESS OTHERWISE     | inch | LATEST VERSION | CUEET 1 OF 1                    |
| ANGLE S                                   | SCALE  | DUE TO MANUFACTURER'S VARIANCES     | PART DESIGN        |        | SPECIFIED UNITS ARE: | [mm] | 8/31/2023      | SHEET 1 OF 1                    |