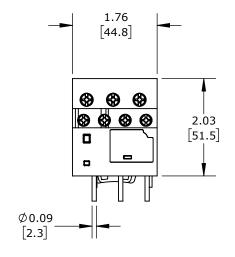

7-10A ADJUSTABLE, BI-METALLIC, DIRECT MOUNT POWER CONNECTION(s). FOR USE WITH SCHNEIDER ELECTRIC DPE09 TO DPE38 CONTACTORS.

| SCHNEIDER ELECTRIC THERMAL OVERLOAD RELAY |        |                                     |                    | DPER14 |                      |      |                | nationDirect.com<br>00-633-0405 |
|-------------------------------------------|--------|-------------------------------------|--------------------|--------|----------------------|------|----------------|---------------------------------|
| 3rd NO                                    | IOT TO | PART DIMENSIONS MAY DIFFER SLIGHTLY | INCH UNITS USED FO | )R     | UNLESS OTHERWISE     | inch | LATEST VERSION | CUEET 1 OF 1                    |
| ANGLE S                                   | SCALE  | DUE TO MANUFACTURER'S VARIANCES     | PART DESIGN        |        | SPECIFIED UNITS ARE: | [mm] | 8/31/2023      | SHEET 1 OF 1                    |