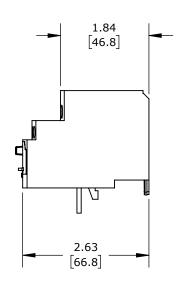

7-10A ADJUSTABLE, BI-METALLIC, DIRECT MOUNT POWER CONNECTION(s). FOR USE WITH SCHNEIDER ELECTRIC DPE09 TO DPE38 CONTACTORS.

| SCHNEIDER ELECTRIC THERMAL OVERLOAD RELAY |        |                                     |                    | DPER14 |                      |      |                | nationDirect.com<br>00-633-0405 |
|-------------------------------------------|--------|-------------------------------------|--------------------|--------|----------------------|------|----------------|---------------------------------|
| 3rd NO                                    | IOT TO | PART DIMENSIONS MAY DIFFER SLIGHTLY | INCH UNITS USED FO | )R     | UNLESS OTHERWISE     | inch | LATEST VERSION | CUEET 1 OF 1                    |
| ANGLE S                                   | SCALE  | DUE TO MANUFACTURER'S VARIANCES     | PART DESIGN        |        | SPECIFIED UNITS ARE: | [mm] | 8/31/2023      | SHEET 1 OF 1                    |