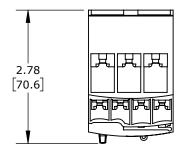

5.5-8A ADJUSTABLE, BI-METALLIC, DIRECT MOUNT POWER CONNECTION(s). FOR USE WITH SCHNEIDER ELECTRIC DPE09 TO DPE38 CONTACTORS.

| SCHNEIDER ELECTRIC THERMAL OVERLOAD RELAY |        |                                     |                    | DI | PER12                |      |                | ationDirect.com<br>00-633-0405 |
|-------------------------------------------|--------|-------------------------------------|--------------------|----|----------------------|------|----------------|--------------------------------|
| 3rd                                       | NOT TO | PART DIMENSIONS MAY DIFFER SLIGHTLY | INCH UNITS USED FO | )R | UNLESS OTHERWISE     | inch | LATEST VERSION | CUEET 1 OF 1                   |
| ₩ ANGLE                                   | SCALE  | DUE TO MANUFACTURER'S VARIANCES     | PART DESIGN        |    | SPECIFIED UNITS ARE: | [mm] | 8/31/2023      | SHEET 1 OF 1                   |