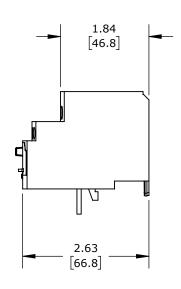

5.5-8A ADJUSTABLE, BI-METALLIC, DIRECT MOUNT POWER CONNECTION(s). FOR USE WITH SCHNEIDER ELECTRIC DPE09 TO DPE38 CONTACTORS.

| SCHNEIDER ELECTRIC THERMAL OVERLOAD RELAY |        |                                     |                    | DI | PER12                |      |                | ationDirect.com<br>00-633-0405 |
|-------------------------------------------|--------|-------------------------------------|--------------------|----|----------------------|------|----------------|--------------------------------|
| 3rd                                       | NOT TO | PART DIMENSIONS MAY DIFFER SLIGHTLY | INCH UNITS USED FO | )R | UNLESS OTHERWISE     | inch | LATEST VERSION | CUEET 1 OF 1                   |
| ₩ ANGLE                                   | SCALE  | DUE TO MANUFACTURER'S VARIANCES     | PART DESIGN        |    | SPECIFIED UNITS ARE: | [mm] | 8/31/2023      | SHEET 1 OF 1                   |