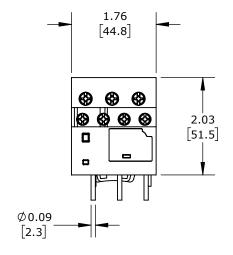

5.5-8A ADJUSTABLE, BI-METALLIC, DIRECT MOUNT POWER CONNECTION(s). FOR USE WITH SCHNEIDER ELECTRIC DPE09 TO DPE38 CONTACTORS.

| SCHNEIDER ELECTRIC THERMAL OVERLOAD RELAY |        |                                     |                    | DI | PER12                |      |                | ationDirect.com<br>00-633-0405 |
|-------------------------------------------|--------|-------------------------------------|--------------------|----|----------------------|------|----------------|--------------------------------|
| 3rd                                       | NOT TO | PART DIMENSIONS MAY DIFFER SLIGHTLY | INCH UNITS USED FO | )R | UNLESS OTHERWISE     | inch | LATEST VERSION | CUEET 1 OF 1                   |
| ₩ ANGLE                                   | SCALE  | DUE TO MANUFACTURER'S VARIANCES     | PART DESIGN        |    | SPECIFIED UNITS ARE: | [mm] | 8/31/2023      | SHEET 1 OF 1                   |