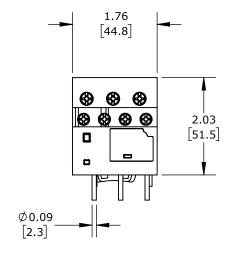

4-6A ADJUSTABLE, BI-METALLIC, DIRECT MOUNT POWER CONNECTION(s). FOR USE WITH SCHNEIDER ELECTRIC DPE09 TO DPE38 CONTACTORS.

| SCHNEIDER ELECTRIC THERMAL OVERLOAD RELAY |        |                                     |                    | DPER10 |                      |      |                | omationDirect.com<br>-800-633-0405 |
|-------------------------------------------|--------|-------------------------------------|--------------------|--------|----------------------|------|----------------|------------------------------------|
| 3rd                                       | NOT TO | PART DIMENSIONS MAY DIFFER SLIGHTLY | INCH UNITS USED FO | )R     | UNLESS OTHERWISE     | inch | LATEST VERSION |                                    |
| ₩ ANGLE                                   | SCALE  | DUE TO MANUFACTURER'S VARIANCES     | PART DESIGN        |        | SPECIFIED UNITS ARE: | [mm] | 8/31/2023      | SHEET 1 OF 1                       |