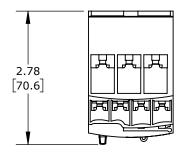

4-6A ADJUSTABLE, BI-METALLIC, DIRECT MOUNT POWER CONNECTION(s). FOR USE WITH SCHNEIDER ELECTRIC DPE09 TO DPE38 CONTACTORS.

| SCHNEIDER ELECTRIC THERMAL OVERLOAD RELAY |        |                                     |                    | DPER10 |                      |      |                | omationDirect.com<br>-800-633-0405 |
|-------------------------------------------|--------|-------------------------------------|--------------------|--------|----------------------|------|----------------|------------------------------------|
| 3rd                                       | NOT TO | PART DIMENSIONS MAY DIFFER SLIGHTLY | INCH UNITS USED FO | )R     | UNLESS OTHERWISE     | inch | LATEST VERSION |                                    |
| ₩ ANGLE                                   | SCALE  | DUE TO MANUFACTURER'S VARIANCES     | PART DESIGN        |        | SPECIFIED UNITS ARE: | [mm] | 8/31/2023      | SHEET 1 OF 1                       |