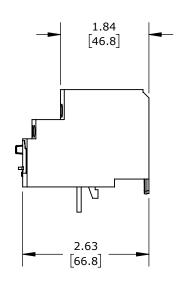

4-6A ADJUSTABLE, BI-METALLIC, DIRECT MOUNT POWER CONNECTION(s). FOR USE WITH SCHNEIDER ELECTRIC DPE09 TO DPE38 CONTACTORS.

| SCHNEIDER ELECTRIC THERMAL OVERLOAD RELAY |        |                                     |                    | DPER10 |                      |      |                | omationDirect.com<br>-800-633-0405 |
|-------------------------------------------|--------|-------------------------------------|--------------------|--------|----------------------|------|----------------|------------------------------------|
| 3rd                                       | NOT TO | PART DIMENSIONS MAY DIFFER SLIGHTLY | INCH UNITS USED FO | )R     | UNLESS OTHERWISE     | inch | LATEST VERSION |                                    |
| ₩ ANGLE                                   | SCALE  | DUE TO MANUFACTURER'S VARIANCES     | PART DESIGN        |        | SPECIFIED UNITS ARE: | [mm] | 8/31/2023      | SHEET 1 OF 1                       |