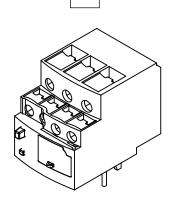

2.5-4A ADJUSTABLE, BI-METALLIC, DIRECT MOUNT POWER CONNECTION(s). FOR USE WITH SCHNEIDER ELECTRIC DPE09 TO DPE38 CONTACTORS.