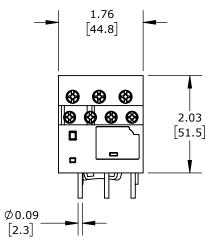

2.5-4A ADJUSTABLE, BI-METALLIC, DIRECT MOUNT POWER CONNECTION(s). FOR USE WITH SCHNEIDER ELECTRIC DPE09 TO DPE38 CONTACTORS.