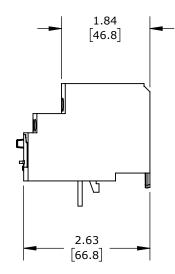

2.5-4A ADJUSTABLE, BI-METALLIC, DIRECT MOUNT POWER CONNECTION(s). FOR USE WITH SCHNEIDER ELECTRIC DPE09 TO DPE38 CONTACTORS.