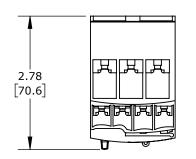

2.5-4A ADJUSTABLE, BI-METALLIC, DIRECT MOUNT POWER CONNECTION(s). FOR USE WITH SCHNEIDER ELECTRIC DPE09 TO DPE38 CONTACTORS.