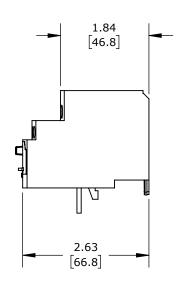

1.6-2.5A ADJUSTABLE, BI-METALLIC, DIRECT MOUNT POWER CONNECTION(s). FOR USE WITH SCHNEIDER ELECTRIC DPE09 TO DPE38 CONTACTORS.

| SCHNEIDER ELECTRIC THERMAL OVERLOAD RELAY |      |        |                                     |                     | DPER07                  |                  |      | A            | AutomationDirect.com<br>1-800-633-0405 |              |
|-------------------------------------------|------|--------|-------------------------------------|---------------------|-------------------------|------------------|------|--------------|----------------------------------------|--------------|
| $\bigoplus$                               | 3rd  | NOT TO | PART DIMENSIONS MAY DIFFER SLIGHTLY | INCH UNITS USED FOR |                         | UNLESS OTHERWISE | inch | LATEST VERSI | ION                                    | CUEET 4 OF 4 |
| $\Psi \Box$ AN                            | NGLE | SCALE  | DUE TO MANUFACTURER'S VARIANCES     | PART DESIGN         | RT DESIGN SPECIFIED UNI |                  | [mm] | 8/31/2023    |                                        | SHEET 1 OF 1 |