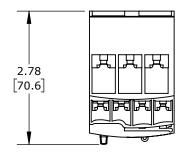

1.6-2.5A ADJUSTABLE, BI-METALLIC, DIRECT MOUNT POWER CONNECTION(s). FOR USE WITH SCHNEIDER ELECTRIC DPE09 TO DPE38 CONTACTORS.

| SCHNEIDER ELECTRIC THERMAL OVERLOAD RELAY |      |        |                                     |                     | DPER07                  |                  |      | A            | AutomationDirect.com<br>1-800-633-0405 |              |
|-------------------------------------------|------|--------|-------------------------------------|---------------------|-------------------------|------------------|------|--------------|----------------------------------------|--------------|
| $\bigoplus$                               | 3rd  | NOT TO | PART DIMENSIONS MAY DIFFER SLIGHTLY | INCH UNITS USED FOR |                         | UNLESS OTHERWISE | inch | LATEST VERSI | ION                                    | CUEET 4 OF 4 |
| $\Psi \Box$ AN                            | NGLE | SCALE  | DUE TO MANUFACTURER'S VARIANCES     | PART DESIGN         | RT DESIGN SPECIFIED UNI |                  | [mm] | 8/31/2023    |                                        | SHEET 1 OF 1 |