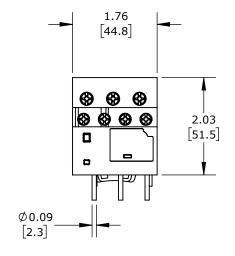

1.6-2.5A ADJUSTABLE, BI-METALLIC, DIRECT MOUNT POWER CONNECTION(s). FOR USE WITH SCHNEIDER ELECTRIC DPE09 TO DPE38 CONTACTORS.

| SCHNEIDER ELECTRIC THERMAL OVERLOAD RELAY |      |        |                                     |                     | DPER07                  |                  |      | A            | AutomationDirect.com<br>1-800-633-0405 |              |
|-------------------------------------------|------|--------|-------------------------------------|---------------------|-------------------------|------------------|------|--------------|----------------------------------------|--------------|
| $\bigoplus$                               | 3rd  | NOT TO | PART DIMENSIONS MAY DIFFER SLIGHTLY | INCH UNITS USED FOR |                         | UNLESS OTHERWISE | inch | LATEST VERSI | ION                                    | CUEET 4 OF 4 |
| $\Psi \Box$ AN                            | NGLE | SCALE  | DUE TO MANUFACTURER'S VARIANCES     | PART DESIGN         | RT DESIGN SPECIFIED UNI |                  | [mm] | 8/31/2023    |                                        | SHEET 1 OF 1 |