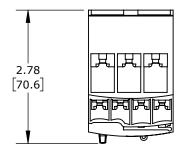

0.40-0.63A ADJUSTABLE, BI-METALLIC, DIRECT MOUNT POWER CONNECTION(s). FOR USE WITH SCHNEIDER ELECTRIC DPE09 TO DPE38 CONTACTORS.

| SCHNEIDER ELECTRIC THERMAL OVERLOAD RELAY |        |                                     |                    | DI | PER04                |      |                | mationDirect.com<br>300-633-0405 |
|-------------------------------------------|--------|-------------------------------------|--------------------|----|----------------------|------|----------------|----------------------------------|
| 3rd                                       | NOT TO | PART DIMENSIONS MAY DIFFER SLIGHTLY | INCH UNITS USED FO | )R | UNLESS OTHERWISE     | inch | LATEST VERSION |                                  |
| ₩ ANGLE                                   | SCALE  | DUE TO MANUFACTURER'S VARIANCES     | PART DESIGN        |    | SPECIFIED UNITS ARE: | [mm] | 8/31/2023      | SHEET 1 OF 1                     |