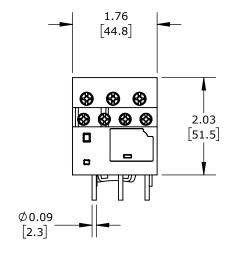

0.40-0.63A ADJUSTABLE, BI-METALLIC, DIRECT MOUNT POWER CONNECTION(s). FOR USE WITH SCHNEIDER ELECTRIC DPE09 TO DPE38 CONTACTORS.

| SCHNEIDER ELECTRIC THERMAL OVERLOAD RELAY |        |                                     |                    | DI | PER04                |      |                | mationDirect.com<br>300-633-0405 |
|-------------------------------------------|--------|-------------------------------------|--------------------|----|----------------------|------|----------------|----------------------------------|
| 3rd                                       | NOT TO | PART DIMENSIONS MAY DIFFER SLIGHTLY | INCH UNITS USED FO | )R | UNLESS OTHERWISE     | inch | LATEST VERSION |                                  |
| ₩ ANGLE                                   | SCALE  | DUE TO MANUFACTURER'S VARIANCES     | PART DESIGN        |    | SPECIFIED UNITS ARE: | [mm] | 8/31/2023      | SHEET 1 OF 1                     |