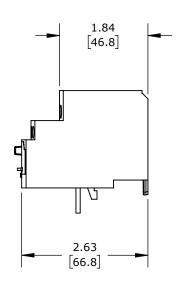

0.40-0.63A ADJUSTABLE, BI-METALLIC, DIRECT MOUNT POWER CONNECTION(s). FOR USE WITH SCHNEIDER ELECTRIC DPE09 TO DPE38 CONTACTORS.

| SCHNEIDER ELECTRIC THERMAL OVERLOAD RELAY |        |                                     |                    | DI | PER04                |      |                | mationDirect.com<br>300-633-0405 |
|-------------------------------------------|--------|-------------------------------------|--------------------|----|----------------------|------|----------------|----------------------------------|
| 3rd                                       | NOT TO | PART DIMENSIONS MAY DIFFER SLIGHTLY | INCH UNITS USED FO | )R | UNLESS OTHERWISE     | inch | LATEST VERSION |                                  |
| ₩ ANGLE                                   | SCALE  | DUE TO MANUFACTURER'S VARIANCES     | PART DESIGN        |    | SPECIFIED UNITS ARE: | [mm] | 8/31/2023      | SHEET 1 OF 1                     |