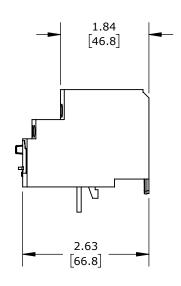

0.25-0.40A ADJUSTABLE, BI-METALLIC, DIRECT MOUNT POWER CONNECTION(s). FOR USE WITH SCHNEIDER ELECTRIC DPE09 TO DPE38 CONTACTORS.

| SCHNEIDER ELECTRIC THERMAL OVERLOAD RELAY |        |                                     |                    | DPER03 |                      |      |                | mationDirect.com<br>800-633-0405 |
|-------------------------------------------|--------|-------------------------------------|--------------------|--------|----------------------|------|----------------|----------------------------------|
| 3rd                                       | NOT TO | PART DIMENSIONS MAY DIFFER SLIGHTLY | INCH UNITS USED FO | )R     | UNLESS OTHERWISE     | inch | LATEST VERSION |                                  |
| ₩ ANGLE                                   | SCALE  | DUE TO MANUFACTURER'S VARIANCES     | PART DESIGN        |        | SPECIFIED UNITS ARE: | [mm] | 8/31/2023      | SHEET 1 OF 1                     |