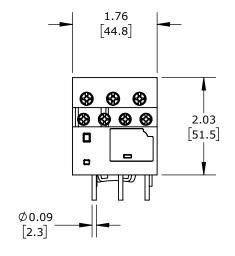

0.25-0.40A ADJUSTABLE, BI-METALLIC, DIRECT MOUNT POWER CONNECTION(s). FOR USE WITH SCHNEIDER ELECTRIC DPE09 TO DPE38 CONTACTORS.

| SCHNEIDER ELECTRIC THERMAL OVERLOAD RELAY |        |                                     |                    | DPER03 |                      |      |                | mationDirect.com<br>800-633-0405 |
|-------------------------------------------|--------|-------------------------------------|--------------------|--------|----------------------|------|----------------|----------------------------------|
| 3rd                                       | NOT TO | PART DIMENSIONS MAY DIFFER SLIGHTLY | INCH UNITS USED FO | )R     | UNLESS OTHERWISE     | inch | LATEST VERSION |                                  |
| ₩ ANGLE                                   | SCALE  | DUE TO MANUFACTURER'S VARIANCES     | PART DESIGN        |        | SPECIFIED UNITS ARE: | [mm] | 8/31/2023      | SHEET 1 OF 1                     |