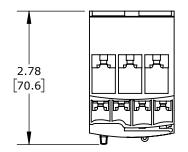

0.25-0.40A ADJUSTABLE, BI-METALLIC, DIRECT MOUNT POWER CONNECTION(s). FOR USE WITH SCHNEIDER ELECTRIC DPE09 TO DPE38 CONTACTORS.

| SCHNEIDER ELECTRIC THERMAL OVERLOAD RELAY |        |                                     |                    | DPER03 |                      |      |                | mationDirect.com<br>800-633-0405 |
|-------------------------------------------|--------|-------------------------------------|--------------------|--------|----------------------|------|----------------|----------------------------------|
| 3rd                                       | NOT TO | PART DIMENSIONS MAY DIFFER SLIGHTLY | INCH UNITS USED FO | )R     | UNLESS OTHERWISE     | inch | LATEST VERSION |                                  |
| ₩ ANGLE                                   | SCALE  | DUE TO MANUFACTURER'S VARIANCES     | PART DESIGN        |        | SPECIFIED UNITS ARE: | [mm] | 8/31/2023      | SHEET 1 OF 1                     |