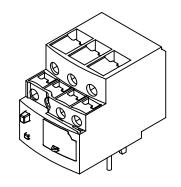

0.25-0.40A ADJUSTABLE, BI-METALLIC, DIRECT MOUNT POWER CONNECTION(s). FOR USE WITH SCHNEIDER ELECTRIC DPE09 TO DPE38 CONTACTORS.

| SCHNEIDER ELECTRIC THERMAL OVERLOAD RELAY |        |                                     |                    | DPER03 |                      |      |                | mationDirect.com<br>800-633-0405 |
|-------------------------------------------|--------|-------------------------------------|--------------------|--------|----------------------|------|----------------|----------------------------------|
| 3rd                                       | NOT TO | PART DIMENSIONS MAY DIFFER SLIGHTLY | INCH UNITS USED FO | )R     | UNLESS OTHERWISE     | inch | LATEST VERSION |                                  |
| ₩ ANGLE                                   | SCALE  | DUE TO MANUFACTURER'S VARIANCES     | PART DESIGN        |        | SPECIFIED UNITS ARE: | [mm] | 8/31/2023      | SHEET 1 OF 1                     |