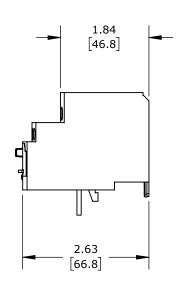

0.16-0.25A ADJUSTABLE, BI-METALLIC, DIRECT MOUNT POWER CONNECTION(s). FOR USE WITH SCHNEIDER ELECTRIC DPE09 TO DPE38 CONTACTORS.

| SCHNEIDER ELECTRIC THERMAL OVERLOAD RELAY |      |        |                                     |                     | DPER02 |                      |      | A            | AutomationDirect.com<br>1-800-633-0405 |              |
|-------------------------------------------|------|--------|-------------------------------------|---------------------|--------|----------------------|------|--------------|----------------------------------------|--------------|
|                                           | 3rd  | NOT TO | PART DIMENSIONS MAY DIFFER SLIGHTLY | INCH UNITS USED FOR |        | UNLESS OTHERWISE     | inch | LATEST VERSI | ION                                    | CUEET 1 OF 1 |
| W AN                                      | NGLE | SCALE  | DUE TO MANUFACTURER'S VARIANCES     | PART DESIGN         |        | SPECIFIED UNITS ARE: | [mm] | 8/31/2023    | SHEET 1 OF 1                           |              |