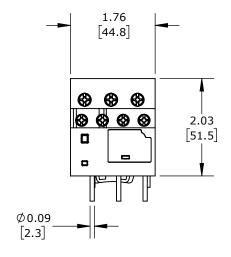

0.16-0.25A ADJUSTABLE, BI-METALLIC, DIRECT MOUNT POWER CONNECTION(s). FOR USE WITH SCHNEIDER ELECTRIC DPE09 TO DPE38 CONTACTORS.

| SCHNEIDER ELECTRIC THERMAL OVERLOAD RELAY |      |        |                                     |                     | DPER02 |                      |      | A            | AutomationDirect.com<br>1-800-633-0405 |              |
|-------------------------------------------|------|--------|-------------------------------------|---------------------|--------|----------------------|------|--------------|----------------------------------------|--------------|
|                                           | 3rd  | NOT TO | PART DIMENSIONS MAY DIFFER SLIGHTLY | INCH UNITS USED FOR |        | UNLESS OTHERWISE     | inch | LATEST VERSI | ION                                    | CUEET 1 OF 1 |
| W AN                                      | NGLE | SCALE  | DUE TO MANUFACTURER'S VARIANCES     | PART DESIGN         |        | SPECIFIED UNITS ARE: | [mm] | 8/31/2023    | SHEET 1 OF 1                           |              |