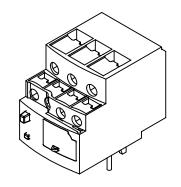

0.16-0.25A ADJUSTABLE, BI-METALLIC, DIRECT MOUNT POWER CONNECTION(s). FOR USE WITH SCHNEIDER ELECTRIC DPE09 TO DPE38 CONTACTORS.

| SCHNEIDER ELECTRIC THERMAL OVERLOAD RELAY |      |        |                                     |                     | DPER02 |                      |      | A            | AutomationDirect.com<br>1-800-633-0405 |              |
|-------------------------------------------|------|--------|-------------------------------------|---------------------|--------|----------------------|------|--------------|----------------------------------------|--------------|
|                                           | 3rd  | NOT TO | PART DIMENSIONS MAY DIFFER SLIGHTLY | INCH UNITS USED FOR |        | UNLESS OTHERWISE     | inch | LATEST VERSI | ION                                    | CUEET 1 OF 1 |
| W AN                                      | NGLE | SCALE  | DUE TO MANUFACTURER'S VARIANCES     | PART DESIGN         |        | SPECIFIED UNITS ARE: | [mm] | 8/31/2023    | SHEET 1 OF 1                           |              |