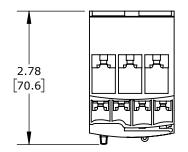

0.16-0.25A ADJUSTABLE, BI-METALLIC, DIRECT MOUNT POWER CONNECTION(s). FOR USE WITH SCHNEIDER ELECTRIC DPE09 TO DPE38 CONTACTORS.

| SCHNEIDER ELECTRIC THERMAL OVERLOAD RELAY |      |        |                                     |                     | DPER02 |                      |      | A            | AutomationDirect.com<br>1-800-633-0405 |              |
|-------------------------------------------|------|--------|-------------------------------------|---------------------|--------|----------------------|------|--------------|----------------------------------------|--------------|
|                                           | 3rd  | NOT TO | PART DIMENSIONS MAY DIFFER SLIGHTLY | INCH UNITS USED FOR |        | UNLESS OTHERWISE     | inch | LATEST VERSI | ION                                    | CUEET 1 OF 1 |
| W AN                                      | NGLE | SCALE  | DUE TO MANUFACTURER'S VARIANCES     | PART DESIGN         |        | SPECIFIED UNITS ARE: | [mm] | 8/31/2023    | SHEET 1 OF 1                           |              |