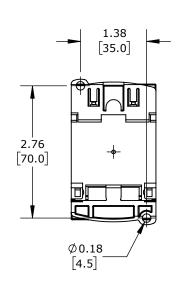

| 3.67<br>[93.3] |                |
|----------------|----------------|
| -              | 1.76<br>[44.8] |
|                | 2.83<br>[71.8] |

18A, (3) N.O. POWER POLES, (1) N.O. AUXILIARY CONTACTS, 24 VDC COIL VOLTAGE.