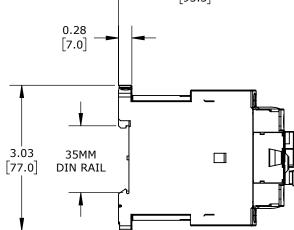

| 3.67<br>[93.3] |                |
|----------------|----------------|
| -              | 1.76<br>[44.8] |
|                | 2.83<br>[71.8] |

18A, (3) N.O. POWER POLES, (1) N.O. AUXILIARY CONTACTS, 24 VDC COIL VOLTAGE.