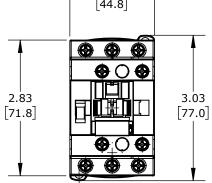

| 3.67<br>[93.3] |                |
|----------------|----------------|
| -              | 1.76<br>[44.8] |
|                | 2.83<br>[71.8] |

18A, (3) N.O. POWER POLES, (1) N.O. AUXILIARY CONTACTS, 24 VDC COIL VOLTAGE.