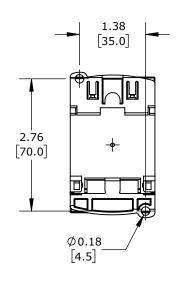

## 12A, (3) N.O. POWER POLES, (1) N.O. AUXILIARY CONTACTS, 24 VDC COIL VOLTAGE.

| SCHNEIDER ELECTRIC EASY TESYS IEC CONTACTOR |        |                                     |                    | DPE12BL |                      |      | A           | AutomationDirect.com<br>1-800-633-0405 |  |
|---------------------------------------------|--------|-------------------------------------|--------------------|---------|----------------------|------|-------------|----------------------------------------|--|
| ⇒ 3rd                                       | NOT TO | PART DIMENSIONS MAY DIFFER SLIGHTLY | INCH UNITS USED FC | )R      | UNLESS OTHERWISE     | inch | LATEST VERS |                                        |  |
|                                             | SCALE  | DUE TO MANUFACTURER'S VARIANCES     | PART DESIGN        |         | SPECIFIED UNITS ARE: | [mm] | 8/31/2023   |                                        |  |