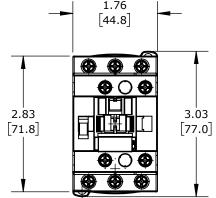

## 12A, (3) N.O. POWER POLES, (1) N.O. AUXILIARY CONTACTS, 24 VDC COIL VOLTAGE.

| SCHNEIDER ELECTRIC EASY TESYS IEC CONTACTOR |        |                                     |                    | DPE12BL |                      |      | A           | AutomationDirect.com<br>1-800-633-0405 |  |
|---------------------------------------------|--------|-------------------------------------|--------------------|---------|----------------------|------|-------------|----------------------------------------|--|
| ⇒ 3rd                                       | NOT TO | PART DIMENSIONS MAY DIFFER SLIGHTLY | INCH UNITS USED FC | )R      | UNLESS OTHERWISE     | inch | LATEST VERS |                                        |  |
|                                             | SCALE  | DUE TO MANUFACTURER'S VARIANCES     | PART DESIGN        |         | SPECIFIED UNITS ARE: | [mm] | 8/31/2023   |                                        |  |