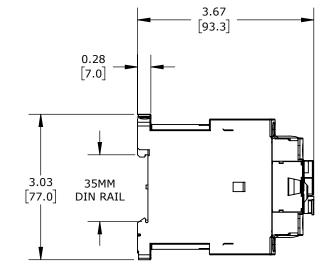

## 12A, (3) N.O. POWER POLES, (1) N.O. AUXILIARY CONTACTS, 24 VDC COIL VOLTAGE.

| SCHNEIDER ELECTRIC EASY TESYS IEC CONTACTOR |        |                                     |                    | DPE12BL |                      |      | A           | AutomationDirect.com<br>1-800-633-0405 |  |
|---------------------------------------------|--------|-------------------------------------|--------------------|---------|----------------------|------|-------------|----------------------------------------|--|
| ⇒ 3rd                                       | NOT TO | PART DIMENSIONS MAY DIFFER SLIGHTLY | INCH UNITS USED FC | )R      | UNLESS OTHERWISE     | inch | LATEST VERS |                                        |  |
|                                             | SCALE  | DUE TO MANUFACTURER'S VARIANCES     | PART DESIGN        |         | SPECIFIED UNITS ARE: | [mm] | 8/31/2023   |                                        |  |