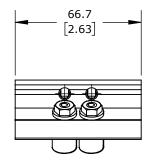

## CAM FOLLOWER BEARING, 2.62IN OVERALL LENGTH, STEEL, 3/4IN INSIDE DIAMETER, ALUMINUM HOUSING, ADJUSTABLE RUNNING CLEARANCE. FOR USE WITH 3/4IN DIAMETER PBC SHAFTS.

| PBC DPB SERIES DOUBLE ROLLER PILLOW BLOCK |        |                                     |                  | DPB-12-OPN |                      |        | Au            | tomationDirect.com<br>1-800-633-0405 |
|-------------------------------------------|--------|-------------------------------------|------------------|------------|----------------------|--------|---------------|--------------------------------------|
|                                           | NOT TO | PART DIMENSIONS MAY DIFFER SLIGHTLY | METRIC UNITS USE | D          | UNLESS OTHERWISE     | mm     | LATEST VERSIO | ON SHEET 1 OF 1                      |
| $\Psi \Box$ angle                         | SCALE  | DUE TO MANUFACTURER'S VARIANCES     | FOR PART DESIGN  |            | SPECIFIED UNITS ARE: | [inch] | 1/13/2025     |                                      |