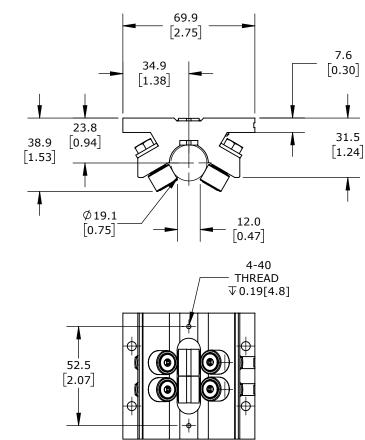

## CAM FOLLOWER BEARING, 2.62IN OVERALL LENGTH, STEEL, 3/4IN INSIDE DIAMETER, ALUMINUM HOUSING, ADJUSTABLE RUNNING CLEARANCE. FOR USE WITH 3/4IN DIAMETER PBC SHAFTS.

| PBC DPB SERIES DOUBLE ROLLER PILLOW BLOCK |        |                                     |                  | DPB-12-OPN |                      |        | Au            | tomationDirect.com<br>1-800-633-0405 |
|-------------------------------------------|--------|-------------------------------------|------------------|------------|----------------------|--------|---------------|--------------------------------------|
|                                           | NOT TO | PART DIMENSIONS MAY DIFFER SLIGHTLY | METRIC UNITS USE | D          | UNLESS OTHERWISE     | mm     | LATEST VERSIO | ON SHEET 1 OF 1                      |
| $\Psi \Box$ angle                         | SCALE  | DUE TO MANUFACTURER'S VARIANCES     | FOR PART DESIGN  |            | SPECIFIED UNITS ARE: | [inch] | 1/13/2025     |                                      |