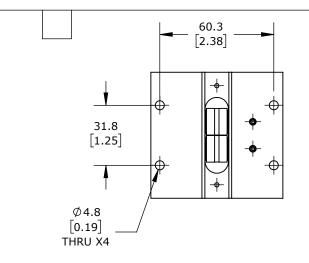

## CAM FOLLOWER BEARING, 2.62IN OVERALL LENGTH, STEEL, 3/4IN INSIDE DIAMETER, ALUMINUM HOUSING, ADJUSTABLE RUNNING CLEARANCE. FOR USE WITH 3/4IN DIAMETER PBC SHAFTS.

| PBC DPB SERIES DOUBLE ROLLER PILLOW BLOCK |        |                                     |                  | DPB-12-OPN |                      |        | Au            | tomationDirect.com<br>1-800-633-0405 |
|-------------------------------------------|--------|-------------------------------------|------------------|------------|----------------------|--------|---------------|--------------------------------------|
|                                           | NOT TO | PART DIMENSIONS MAY DIFFER SLIGHTLY | METRIC UNITS USE | D          | UNLESS OTHERWISE     | mm     | LATEST VERSIO | ON SHEET 1 OF 1                      |
| $\Psi \Box$ angle                         | SCALE  | DUE TO MANUFACTURER'S VARIANCES     | FOR PART DESIGN  |            | SPECIFIED UNITS ARE: | [inch] | 1/13/2025     |                                      |