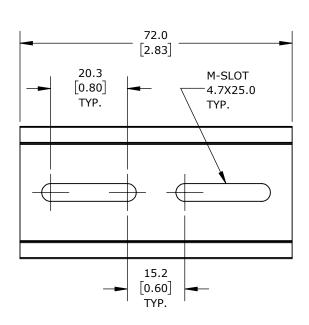

| DINNECTOR DIN RAIL, 35MM, 10MM HEIGHT, 72MM LENGTH, ALUMINUM. PACKAGE OF 5. |        |                                     |                   | DN-R35SAL1-072-5     |        |            | AutomationDirect.com<br>1-800-633-0405 |              |
|-----------------------------------------------------------------------------|--------|-------------------------------------|-------------------|----------------------|--------|------------|----------------------------------------|--------------|
| 3rd                                                                         | NOT TO | PART DIMENSIONS MAY DIFFER SLIGHTLY | METRIC UNITS USED | UNLESS OTHERWISE     | mm     | LATEST VER |                                        |              |
| ANGLE                                                                       | SCALE  | DUE TO MANUFACTURER'S VARIANCES     | FOR PART DESIGN   | SPECIFIED UNITS ARE: | [inch] | 2/28/2025  |                                        | SHEET 1 OF 1 |