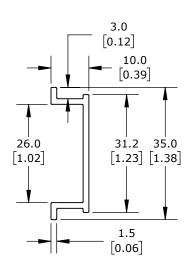

| DINNECTOR DIN RAIL, 35MM, 10MM HEIGHT, 72MM LENGTH, ALUMINUM. PACKAGE OF 5. |        |                                     |                   | DN-R35SAL1-072-5     |        |            | AutomationDirect.com<br>1-800-633-0405 |              |
|-----------------------------------------------------------------------------|--------|-------------------------------------|-------------------|----------------------|--------|------------|----------------------------------------|--------------|
| 3rd                                                                         | NOT TO | PART DIMENSIONS MAY DIFFER SLIGHTLY | METRIC UNITS USED | UNLESS OTHERWISE     | mm     | LATEST VER |                                        |              |
| ANGLE                                                                       | SCALE  | DUE TO MANUFACTURER'S VARIANCES     | FOR PART DESIGN   | SPECIFIED UNITS ARE: | [inch] | 2/28/2025  |                                        | SHEET 1 OF 1 |