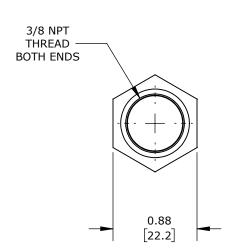

PNEUMATIC, COOLANT, OIL OR WATER THREADED FITTING, FEMALE, CHECK VALVE, BRASS BODY, BRASS THREADS, (2) 3/8IN FEMALE NPT.

| CITO CHECK VALVE |       |        |                                     |                    | CV-1203-MF |                      |      | A            | AutomationDirect.com<br>1-800-633-0405 |              |
|------------------|-------|--------|-------------------------------------|--------------------|------------|----------------------|------|--------------|----------------------------------------|--------------|
| $\bigoplus$      | 3rd   | NOT TO | PART DIMENSIONS MAY DIFFER SLIGHTLY | INCH UNITS USED FO | R          | UNLESS OTHERWISE     | inch | LATEST VERSI | ION                                    | CUEET 1 OF 1 |
|                  | ANGLE | SCALE  | DUE TO MANUFACTURER'S VARIANCES     | PART DESIGN        |            | SPECIFIED UNITS ARE: | [mm] | 9/18/2024    |                                        | SHEET 1 OF 1 |