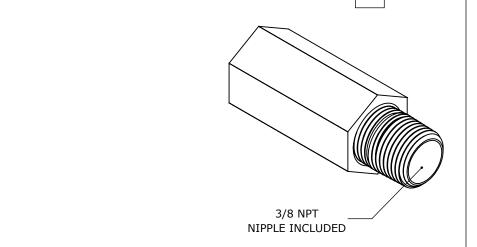

PNEUMATIC, COOLANT, OIL OR WATER THREADED FITTING, FEMALE, CHECK VALVE, BRASS BODY, BRASS THREADS, (2) 3/8IN FEMALE NPT.

| CITO CHECK VALVE |       |        |                                     |                    | CV-1203-MF |                      |      | A            | AutomationDirect.com<br>1-800-633-0405 |              |
|------------------|-------|--------|-------------------------------------|--------------------|------------|----------------------|------|--------------|----------------------------------------|--------------|
| $\bigoplus$      | 3rd   | NOT TO | PART DIMENSIONS MAY DIFFER SLIGHTLY | INCH UNITS USED FO | R          | UNLESS OTHERWISE     | inch | LATEST VERSI | ION                                    | CUEET 1 OF 1 |
|                  | ANGLE | SCALE  | DUE TO MANUFACTURER'S VARIANCES     | PART DESIGN        |            | SPECIFIED UNITS ARE: | [mm] | 9/18/2024    |                                        | SHEET 1 OF 1 |