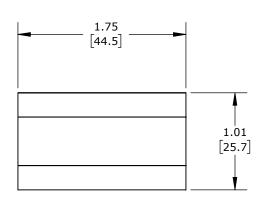

PNEUMATIC, COOLANT, OIL OR WATER THREADED FITTING, FEMALE, CHECK VALVE, BRASS BODY, BRASS THREADS, (2) 3/8IN FEMALE NPT.

| CITO CHECK VALVE |       |        |                                     |                    | CV-1203-MF |                      |      | A            | AutomationDirect.com<br>1-800-633-0405 |              |
|------------------|-------|--------|-------------------------------------|--------------------|------------|----------------------|------|--------------|----------------------------------------|--------------|
| $\bigoplus$      | 3rd   | NOT TO | PART DIMENSIONS MAY DIFFER SLIGHTLY | INCH UNITS USED FO | R          | UNLESS OTHERWISE     | inch | LATEST VERSI | ION                                    | CUEET 1 OF 1 |
|                  | ANGLE | SCALE  | DUE TO MANUFACTURER'S VARIANCES     | PART DESIGN        |            | SPECIFIED UNITS ARE: | [mm] | 9/18/2024    |                                        | SHEET 1 OF 1 |