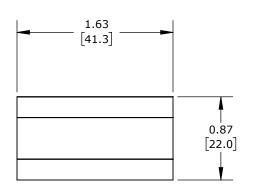

PNEUMATIC, COOLANT, OIL OR WATER THREADED FITTING, FEMALE, CHECK VALVE, BRASS BODY, BRASS THREADS, (2) 1/4IN FEMALE NPT.

| CITO CHECK VALVE |             |                                     | CV-1202-MF          |                      |      |                | AutomationDirect.com<br>1-800-633-0405 |  |
|------------------|-------------|-------------------------------------|---------------------|----------------------|------|----------------|----------------------------------------|--|
| ⊕ 3r             | OT TON      | PART DIMENSIONS MAY DIFFER SLIGHTLY | INCH UNITS USED FOR | UNLESS OTHERWISE     | inch | LATEST VERSION | CHEET 1 OF 1                           |  |
| ₩□ ANG           | SCALE SCALE | DUE TO MANUFACTURER'S VARIANCES     | PART DESIGN         | SPECIFIED UNITS ARE: | [mm] | 9/18/2024      | SHEET 1 OF 1                           |  |