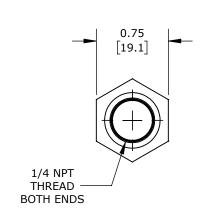

PNEUMATIC, COOLANT, OIL OR WATER THREADED FITTING, FEMALE, CHECK VALVE, BRASS BODY, BRASS THREADS, (2) 1/4IN FEMALE NPT.

| CITO CHECK VALVE |             |                                     | CV-1202-MF          |                      |      |                | AutomationDirect.com<br>1-800-633-0405 |  |
|------------------|-------------|-------------------------------------|---------------------|----------------------|------|----------------|----------------------------------------|--|
| ⊕ 3r             | OT TON      | PART DIMENSIONS MAY DIFFER SLIGHTLY | INCH UNITS USED FOR | UNLESS OTHERWISE     | inch | LATEST VERSION | CHEET 1 OF 1                           |  |
| ₩□ ANG           | SCALE SCALE | DUE TO MANUFACTURER'S VARIANCES     | PART DESIGN         | SPECIFIED UNITS ARE: | [mm] | 9/18/2024      | SHEET 1 OF 1                           |  |