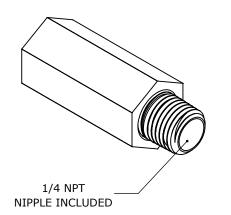

PNEUMATIC, COOLANT, OIL OR WATER THREADED FITTING, FEMALE, CHECK VALVE, BRASS BODY, BRASS THREADS, (2) 1/4IN FEMALE NPT.

| CITO CHECK VALVE |             |                                     | CV-1202-MF          |                      |      |                | AutomationDirect.com<br>1-800-633-0405 |  |
|------------------|-------------|-------------------------------------|---------------------|----------------------|------|----------------|----------------------------------------|--|
| ⊕ 3r             | OT TON      | PART DIMENSIONS MAY DIFFER SLIGHTLY | INCH UNITS USED FOR | UNLESS OTHERWISE     | inch | LATEST VERSION | CHEET 1 OF 1                           |  |
| ₩□ ANG           | SCALE SCALE | DUE TO MANUFACTURER'S VARIANCES     | PART DESIGN         | SPECIFIED UNITS ARE: | [mm] | 9/18/2024      | SHEET 1 OF 1                           |  |