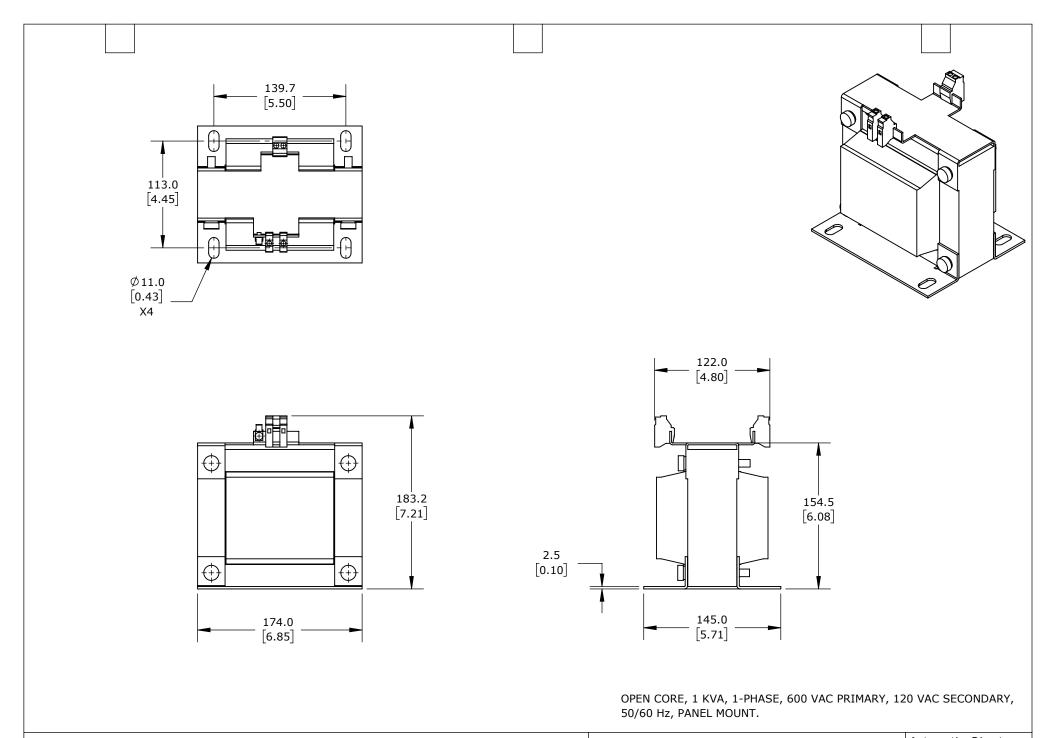

| BLOCK CONTROL TRANSFORMER |                  |        | TRANSFORMER                         | CT-100-060-12-0   |                      |        |               | 1-800-633-0405 |              |
|---------------------------|------------------|--------|-------------------------------------|-------------------|----------------------|--------|---------------|----------------|--------------|
| <b>M</b>                  | <sub>1</sub> 3rd | NOT TO | PART DIMENSIONS MAY DIFFER SLIGHTLY | METRIC UNITS USED | UNLESS OTHERWISE     | mm     | LATEST VERSIO |                | OUEET 4 OF 4 |
| $\oplus \subseteq$        | ANGLE            | SCALE  | DUE TO MANUFACTURER'S VARIANCES     | FOR PART DESIGN   | SPECIFIED UNITS ARE: | [inch] | 10/31/2024    |                | SHEET 1 OF 1 |