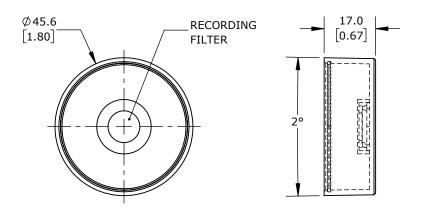

| DI-SORIC LENS PROTECTOR, PRESS FIT MOUNT. FOR USE WITH DI-SORIC CS60 CAMERAS. |        |                                     |                  | CS60-WINDOW |                      |        | AutomationDirect.com<br>1-800-633-0405 |              |  |
|-------------------------------------------------------------------------------|--------|-------------------------------------|------------------|-------------|----------------------|--------|----------------------------------------|--------------|--|
|                                                                               | NOT TO | PART DIMENSIONS MAY DIFFER SLIGHTLY | METRIC UNITS USE | D           | UNLESS OTHERWISE     | mm     | LATEST VERS                            | TEST VERSION |  |
| $\Psi \Box$ angle                                                             | SCALE  | DUE TO MANUFACTURER'S VARIANCES     | FOR PART DESIGN  |             | SPECIFIED UNITS ARE: | [inch] | 3/4/2025                               | SHEET 1 OF   |  |