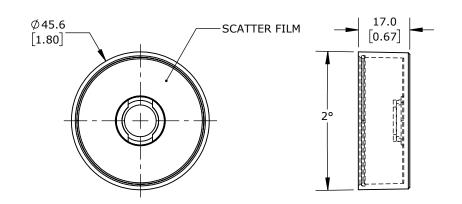

| DI-SORIC FILTER, DIFFUSOR, PRESS FIT MOUNT. FOR USE WITH DI-SORIC CS60 CAMERAS. |        |                                     |                   |                      |        |            |  | ationDirect.com<br>0-633-0405 |
|---------------------------------------------------------------------------------|--------|-------------------------------------|-------------------|----------------------|--------|------------|--|-------------------------------|
|                                                                                 | NOT TO | PART DIMENSIONS MAY DIFFER SLIGHTLY | METRIC UNITS USED | UNLESS OTHERWISE     | mm     | LATEST VER |  |                               |
| ₩ <sup>□</sup> ANGLE                                                            | SCALE  | DUE TO MANUFACTURER'S VARIANCES     | FOR PART DESIGN   | SPECIFIED UNITS ARE: | [inch] | 3/4/2025   |  | SHEET 1 OF 1                  |