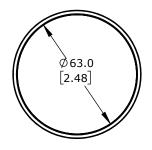

DETAIL A SCALE 2 : 1

PUCK CAPACITIVE PUSHBUTTON SENSOR SWITCH, IP69K, 22mm, DYNAMIC, POLYCARBONATE BEZEL, AUTOMATIC LED CONTROL, OPERATOR: BLACK, 68mm. REQUIRES 3-PIN FEMALE M12 CABLE.

| CAPTRON CANEO SERIES 40 |        |                                     |                  | CS40KMSBN-P20-063A |                      |        | F           | AutomationDirect.com<br>1-800-633-0405 |              |
|-------------------------|--------|-------------------------------------|------------------|--------------------|----------------------|--------|-------------|----------------------------------------|--------------|
| ⊕ 3rd<br>ANGLE          | NOT TO | PART DIMENSIONS MAY DIFFER SLIGHTLY | METRIC UNITS USE | D                  | UNLESS OTHERWISE     | mm     | LATEST VERS | RSION                                  |              |
| $ \Psi \cup ANGLE $     | SCALE  | DUE TO MANUFACTURER'S VARIANCES     | FOR PART DESIGN  |                    | SPECIFIED UNITS ARE: | [inch] | 12/17/2024  |                                        | SHEET 1 OF 1 |