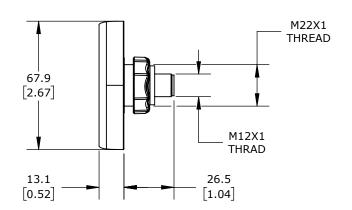

DETAIL A SCALE 2 : 1

PUCK CAPACITIVE PUSHBUTTON SENSOR SWITCH, IP69K, 22mm, DYNAMIC, POLYCARBONATE BEZEL, AUTOMATIC LED CONTROL, OPERATOR: BLACK, 68mm. REQUIRES 3-PIN FEMALE M12 CABLE.

| CAPTRON CANEO SERIES 40 |        |                                     |                  | CS40KMSBN-P20-063A |                      |        | F           | AutomationDirect.com<br>1-800-633-0405 |              |
|-------------------------|--------|-------------------------------------|------------------|--------------------|----------------------|--------|-------------|----------------------------------------|--------------|
| ⊕ 3rd<br>ANGLE          | NOT TO | PART DIMENSIONS MAY DIFFER SLIGHTLY | METRIC UNITS USE | D                  | UNLESS OTHERWISE     | mm     | LATEST VERS | RSION                                  |              |
| $ \Psi \cup ANGLE $     | SCALE  | DUE TO MANUFACTURER'S VARIANCES     | FOR PART DESIGN  |                    | SPECIFIED UNITS ARE: | [inch] | 12/17/2024  |                                        | SHEET 1 OF 1 |