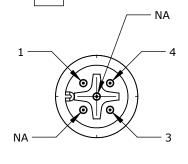

DETAIL A SCALE 2 : 1

PUCK CAPACITIVE PUSHBUTTON SENSOR SWITCH, IP69K, 22mm, DYNAMIC, POLYCARBONATE BEZEL, AUTOMATIC LED CONTROL, OPERATOR: BLACK, 68mm. REQUIRES 3-PIN FEMALE M12 CABLE.

| CAPTRON CANEO SERIES 40 |        |                                     |                  | CS40KMSBN-P20-063A |                      |        | F           | AutomationDirect.com<br>1-800-633-0405 |              |
|-------------------------|--------|-------------------------------------|------------------|--------------------|----------------------|--------|-------------|----------------------------------------|--------------|
| ⊕ 3rd<br>ANGLE          | NOT TO | PART DIMENSIONS MAY DIFFER SLIGHTLY | METRIC UNITS USE | D                  | UNLESS OTHERWISE     | mm     | LATEST VERS | RSION                                  |              |
| $ \Psi \cup ANGLE $     | SCALE  | DUE TO MANUFACTURER'S VARIANCES     | FOR PART DESIGN  |                    | SPECIFIED UNITS ARE: | [inch] | 12/17/2024  |                                        | SHEET 1 OF 1 |