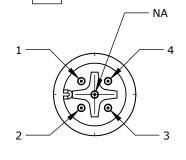

DETAIL A SCALE 2 : 1

PUCK CAPACITIVE PUSHBUTTON SENSOR SWITCH, IP69K, 22mm, DYNAMIC, POLYCARBONATE BEZEL, SEMI-AUTOMATIC LED CONTROL, OPERATOR: BLACK, 68mm, OPERATOR TEXT "HAND SYMBOL", WHITE. REQUIRES 4-PIN FEMALE M12 CABLE.