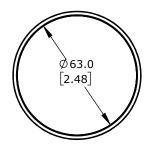

DETAIL A SCALE 2 : 1

PUCK CAPACITIVE PUSHBUTTON SENSOR SWITCH, IP69K, 22mm, DYNAMIC, POLYCARBONATE BEZEL, SEMI-AUTOMATIC LED CONTROL, OPERATOR: BLACK, 68mm, OPERATOR TEXT "HAND SYMBOL", WHITE. REQUIRES 4-PIN FEMALE M12 CABLE.