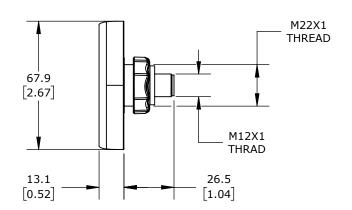

DETAIL A SCALE 2 : 1

PUCK CAPACITIVE PUSHBUTTON SENSOR SWITCH, IP69K, 22mm, DYNAMIC, POLYCARBONATE BEZEL, SEMI-AUTOMATIC LED CONTROL, OPERATOR: BLACK, 68mm, OPERATOR TEXT "HAND SYMBOL", WHITE. REQUIRES 4-PIN FEMALE M12 CABLE.