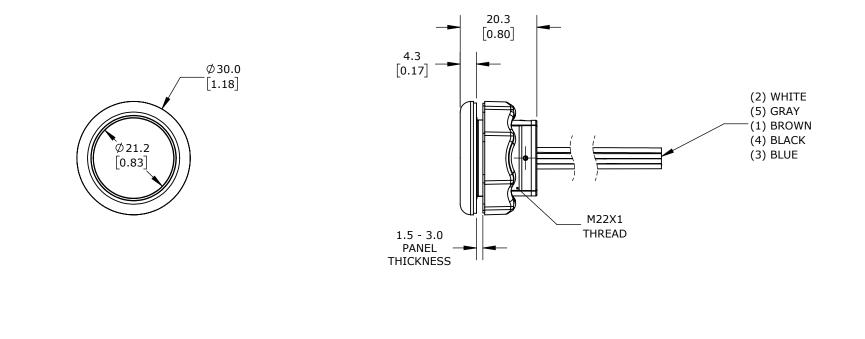

STANDARD CAPACITIVE PUSHBUTTON SENSOR SWITCH, IP69K, 22mm, STATIC, POLYCARBONATE BEZEL, SEMI-AUTOMATIC LED CONTROL, OPERATOR: WHITE, 30mm.

| CAPTRON CANEO SERIES 10 |        |                                     |                  | CS10KMMDU-C20-0793 |                      |        |                | mationDirect.com<br>800-633-0405 |
|-------------------------|--------|-------------------------------------|------------------|--------------------|----------------------|--------|----------------|----------------------------------|
|                         | NOT TO | PART DIMENSIONS MAY DIFFER SLIGHTLY | METRIC UNITS USE | C                  | UNLESS OTHERWISE     | mm     | LATEST VERSION |                                  |
| $\Psi \Box$ angle       | SCALE  | DUE TO MANUFACTURER'S VARIANCES     | FOR PART DESIGN  |                    | SPECIFIED UNITS ARE: | [inch] | 12/17/2024     | SHEET 1 OF 1                     |