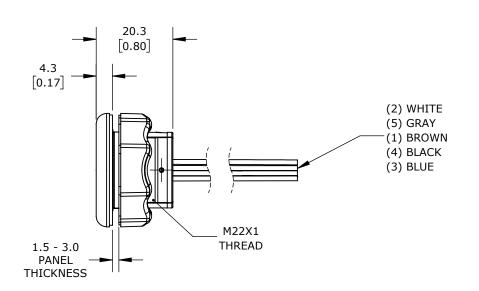

STANDARD CAPACITIVE PUSHBUTTON SENSOR SWITCH, IP69K, 22mm, DYNAMIC, POLYCARBONATE BEZEL, AUTOMATIC LED CONTROL, OPERATOR: BLACK, 30mm, OPERATOR TEXT "POWER SYMBOL", RED/GREEN ILLUMINATED.

| CAPTRON CANEO SERIES 10 |       |        |                                     |                  | CS10KMMDU-B14-0A5F |                      |        | 1             | AutomationDirect.com<br>1-800-633-0405 |              |
|-------------------------|-------|--------|-------------------------------------|------------------|--------------------|----------------------|--------|---------------|----------------------------------------|--------------|
| $\oplus\Box$            | 3rd   | NOT TO | PART DIMENSIONS MAY DIFFER SLIGHTLY | METRIC UNITS USE | D                  | UNLESS OTHERWISE     | mm     | LATEST VERSIO | ON _                                   | SUFET 4 OF 4 |
|                         | ANGLE | SCALE  | DUE TO MANUFACTURER'S VARIANCES     | FOR PART DESIGN  |                    | SPECIFIED UNITS ARE: | [inch] | 12/17/2024    | 5                                      | SHEET 1 OF 1 |