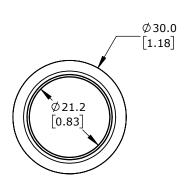

STANDARD CAPACITIVE PUSHBUTTON SENSOR SWITCH, IP69K, 22mm, DYNAMIC, POLYCARBONATE BEZEL, AUTOMATIC LED CONTROL, OPERATOR: BLACK, 30mm, OPERATOR TEXT "POWER SYMBOL", RED/GREEN ILLUMINATED.

| CAPTRON CANEO SERIES 10 |       |        |                                     |                  | CS10KMMDU-B14-0A5F |                      |        | 1             | AutomationDirect.com<br>1-800-633-0405 |              |
|-------------------------|-------|--------|-------------------------------------|------------------|--------------------|----------------------|--------|---------------|----------------------------------------|--------------|
| $\oplus\Box$            | 3rd   | NOT TO | PART DIMENSIONS MAY DIFFER SLIGHTLY | METRIC UNITS USE | D                  | UNLESS OTHERWISE     | mm     | LATEST VERSIO | ON _                                   | SUFET 4 OF 4 |
|                         | ANGLE | SCALE  | DUE TO MANUFACTURER'S VARIANCES     | FOR PART DESIGN  |                    | SPECIFIED UNITS ARE: | [inch] | 12/17/2024    | 5                                      | SHEET 1 OF 1 |