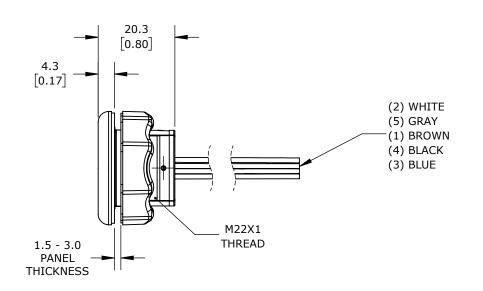

STANDARD CAPACITIVE PUSHBUTTON SENSOR SWITCH, IP69K, 22mm, DYNAMIC, POLYCARBONATE BEZEL, AUTOMATIC LED CONTROL, OPERATOR: BLACK, 30mm, OPERATOR TEXT "RESET", BLUE ILLUMINATED.

| CAPTRON CANEO SERIES 10 |       |        |                                     |                  | CS10KMMDU-B13-092D |                      |        |                | AutomationDirect.com<br>1-800-633-0405 |   |
|-------------------------|-------|--------|-------------------------------------|------------------|--------------------|----------------------|--------|----------------|----------------------------------------|---|
| $\bigoplus$             | 1 3rd | NOT TO | PART DIMENSIONS MAY DIFFER SLIGHTLY | METRIC UNITS USE | D                  | UNLESS OTHERWISE     | mm     | LATEST VERSION | 011557 4 05 4                          | l |
|                         | ANGLE | SCALE  | DUE TO MANUFACTURER'S VARIANCES     | FOR PART DESIGN  |                    | SPECIFIED UNITS ARE: | [inch] | 12/17/2024     | SHEET 1 OF 1                           | l |