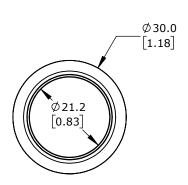

STANDARD CAPACITIVE PUSHBUTTON SENSOR SWITCH, IP69K, 22mm, DYNAMIC, POLYCARBONATE BEZEL, AUTOMATIC LED CONTROL, OPERATOR: BLACK, 30mm, OPERATOR TEXT "RESET", BLUE ILLUMINATED.

| CAPTRON CANEO SERIES 10 |       |        |                                     |                  | CS10KMMDU-B13-092D |                      |        |                | AutomationDirect.com<br>1-800-633-0405 |   |
|-------------------------|-------|--------|-------------------------------------|------------------|--------------------|----------------------|--------|----------------|----------------------------------------|---|
| $\bigoplus$             | 1 3rd | NOT TO | PART DIMENSIONS MAY DIFFER SLIGHTLY | METRIC UNITS USE | D                  | UNLESS OTHERWISE     | mm     | LATEST VERSION | 011557 4 05 4                          | l |
|                         | ANGLE | SCALE  | DUE TO MANUFACTURER'S VARIANCES     | FOR PART DESIGN  |                    | SPECIFIED UNITS ARE: | [inch] | 12/17/2024     | SHEET 1 OF 1                           | l |