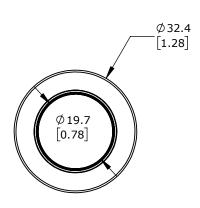

CAPTRON CANEO SERIES10 HYGIENIC CAPACITIVE PUSHBUTTON SENSOR SWITCH, IP69K, 22mm, STATIC, STAINLESS STEEL BEZEL, SEMI-AUTOMATIC LED CONTROL, OPERATOR: WHITE, 32.4mm.

| CAPTRON CANEO SERIES 10 |             |        |                                     | CS10HMODU-C20-0A61 |   |                      | AutomationDirect.com<br>1-800-633-0405 |             |      |              |   |
|-------------------------|-------------|--------|-------------------------------------|--------------------|---|----------------------|----------------------------------------|-------------|------|--------------|---|
|                         | 3rd         | NOT TO | PART DIMENSIONS MAY DIFFER SLIGHTLY | METRIC UNITS USE   | D | UNLESS OTHERWISE     | mm                                     | LATEST VERS | SION | CUEET 4 OF 4 | ı |
|                         | ANGLE ANGLE | SCALE  | DUE TO MANUFACTURER'S VARIANCES     | FOR PART DESIGN    |   | SPECIFIED UNITS ARE: | [inch]                                 | 12/17/2024  |      | SHEET 1 OF 1 | ı |