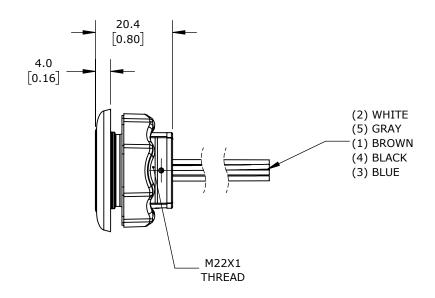

CAPTRON CANEO SERIES10 HYGIENIC CAPACITIVE PUSHBUTTON SENSOR SWITCH, IP69K, 22mm, STATIC, STAINLESS STEEL BEZEL, SEMI-AUTOMATIC LED CONTROL, OPERATOR: WHITE, 32.4mm.

| CAPTRON CANEO SERIES 10 |             |        |                                     | CS10HMODU-C20-0A61 |   |                      | AutomationDirect.com<br>1-800-633-0405 |             |      |              |   |
|-------------------------|-------------|--------|-------------------------------------|--------------------|---|----------------------|----------------------------------------|-------------|------|--------------|---|
|                         | 3rd         | NOT TO | PART DIMENSIONS MAY DIFFER SLIGHTLY | METRIC UNITS USE   | D | UNLESS OTHERWISE     | mm                                     | LATEST VERS | SION | CUEET 4 OF 4 | ı |
|                         | ANGLE ANGLE | SCALE  | DUE TO MANUFACTURER'S VARIANCES     | FOR PART DESIGN    |   | SPECIFIED UNITS ARE: | [inch]                                 | 12/17/2024  |      | SHEET 1 OF 1 | ı |