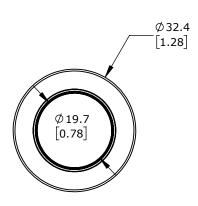

CAPTRON CANEO SERIES10 HYGIENIC CAPACITIVE PUSHBUTTON SENSOR SWITCH, IP69K, 22mm, STATIC, STAINLESS STEEL BEZEL, AUTOMATIC LED CONTROL, OPERATOR: WHITE, 32.4mm, OPERATOR TEXT "RESET", WHITE.

| CAPTRON CANEO SERIES 10 |        |                                     |                   | CS10HMODU-C19-0A3F                            |                  |            | =           | AutomationDirect.com<br>1-800-633-0405 |               |
|-------------------------|--------|-------------------------------------|-------------------|-----------------------------------------------|------------------|------------|-------------|----------------------------------------|---------------|
| 3rd ANGLE               | NOT TO | PART DIMENSIONS MAY DIFFER SLIGHTLY | METRIC UNITS USED |                                               | UNLESS OTHERWISE | mm         | LATEST VERS | SION                                   | SUFFET 4 OF 4 |
| ₩ ANGLE                 | SCALE  | DUE TO MANUFACTURER'S VARIANCES     | FOR PART DESIGN   | FOR PART DESIGN SPECIFIED UNITS ARE: [inch] 1 |                  | 12/17/2024 |             | SHEET 1 OF 1                           |               |