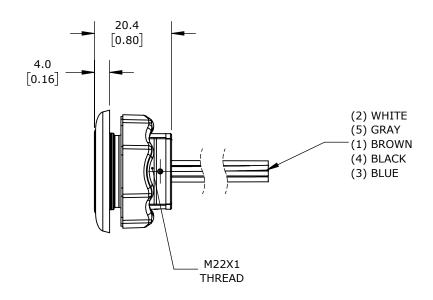

CAPTRON CANEO SERIES10 HYGIENIC CAPACITIVE PUSHBUTTON SENSOR SWITCH, IP69K, 22mm, STATIC, STAINLESS STEEL BEZEL, AUTOMATIC LED CONTROL, OPERATOR: WHITE, 32.4mm, OPERATOR TEXT "RESET", WHITE.

| CAPTRON CANEO SERIES 10 |        |                                     |                   | CS10HMODU-C19-0A3F                            |                  |            | =           | AutomationDirect.com<br>1-800-633-0405 |               |
|-------------------------|--------|-------------------------------------|-------------------|-----------------------------------------------|------------------|------------|-------------|----------------------------------------|---------------|
| 3rd ANGLE               | NOT TO | PART DIMENSIONS MAY DIFFER SLIGHTLY | METRIC UNITS USED |                                               | UNLESS OTHERWISE | mm         | LATEST VERS | SION                                   | SUFFET 4 OF 4 |
| ₩ ANGLE                 | SCALE  | DUE TO MANUFACTURER'S VARIANCES     | FOR PART DESIGN   | FOR PART DESIGN SPECIFIED UNITS ARE: [inch] 1 |                  | 12/17/2024 |             | SHEET 1 OF 1                           |               |