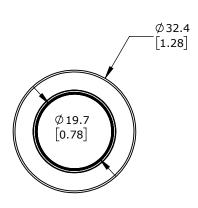

HYGIENIC CAPACITIVE PUSHBUTTON SENSOR SWITCH, IP69K, 22mm, STATIC, STAINLESS STEEL BEZEL, SEMI-AUTOMATIC LED CONTROL, OPERATOR: WHITE, 32.4mm, OPERATOR TEXT "POWER SYMBOL", WHITE.

| CAPTRON CANEO SERIES 10 |        |                                     |                  | CS10HMODU-C16-0A60 |                      |        |               | omationDirect.com<br>-800-633-0405 |
|-------------------------|--------|-------------------------------------|------------------|--------------------|----------------------|--------|---------------|------------------------------------|
| 3rd                     | NOT TO | PART DIMENSIONS MAY DIFFER SLIGHTLY | METRIC UNITS USE | D                  | UNLESS OTHERWISE     | mm     | LATEST VERSIO | N SUEET 1 OF 1                     |
| ₩ ANGLE                 | SCALE  | DUE TO MANUFACTURER'S VARIANCES     | FOR PART DESIGN  |                    | SPECIFIED UNITS ARE: | [inch] | 12/17/2024    | SHEET 1 OF 1                       |