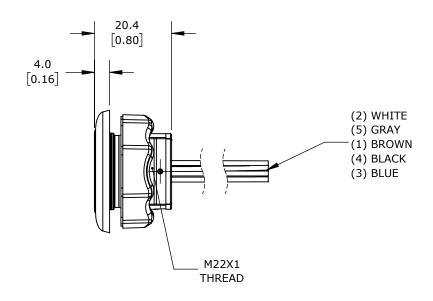

HYGIENIC CAPACITIVE PUSHBUTTON SENSOR SWITCH, IP69K, 22mm, STATIC, STAINLESS STEEL BEZEL, SEMI-AUTOMATIC LED CONTROL, OPERATOR: WHITE, 32.4mm, OPERATOR TEXT "POWER SYMBOL", WHITE.

| CAPTRON CANEO SERIES 10 |        |                                     |                  | CS10HMODU-C16-0A60 |                      |        |               | omationDirect.com<br>-800-633-0405 |
|-------------------------|--------|-------------------------------------|------------------|--------------------|----------------------|--------|---------------|------------------------------------|
| 3rd                     | NOT TO | PART DIMENSIONS MAY DIFFER SLIGHTLY | METRIC UNITS USE | D                  | UNLESS OTHERWISE     | mm     | LATEST VERSIO | N SUEET 1 OF 1                     |
| ₩ ANGLE                 | SCALE  | DUE TO MANUFACTURER'S VARIANCES     | FOR PART DESIGN  |                    | SPECIFIED UNITS ARE: | [inch] | 12/17/2024    | SHEET 1 OF 1                       |