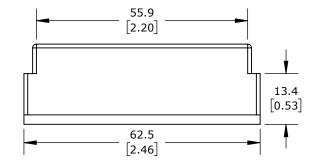

| WEG ELECTRIC CFW320 SERIES COMMUNICATION MODULE, MODBUS RTU, 2 PORTS, (1) RS-485 (5-PIN TERMINAL) AND (1) MINIB-USB PORT(s), FOR USE WITH WEG CFW320 SERIES AC DRIVES |        |                                     |                   | CFW320-CRS485 |                      |        |                | AutomationDirect.com<br>1-800-633-0405 |  |
|-----------------------------------------------------------------------------------------------------------------------------------------------------------------------|--------|-------------------------------------|-------------------|---------------|----------------------|--------|----------------|----------------------------------------|--|
| 3rd                                                                                                                                                                   | NOT TO | PART DIMENSIONS MAY DIFFER SLIGHTLY | METRIC UNITS USED |               | UNLESS OTHERWISE     | mm     | LATEST VERSION |                                        |  |
| ANGLE                                                                                                                                                                 | SCALE  | DUE TO MANUFACTURER'S VARIANCES     | FOR PART DESIGN   |               | SPECIFIED UNITS ARE: | [inch] | 1/6/2025       | SHEET 1 OF 1                           |  |