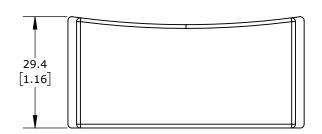

| WEG ELECTRIC CFW320 SERIES COMMUNICATION MODULE, MODBUS RTU, 2 PORTS, (1) RS-485 (5-PIN TERMINAL) AND (1) MINIB-USB PORT(s), FOR USE WITH WEG CFW320 SERIES AC DRIVES |        |                                     |                   | CFW320-CRS485 |                      |        |                | AutomationDirect.com<br>1-800-633-0405 |  |
|-----------------------------------------------------------------------------------------------------------------------------------------------------------------------|--------|-------------------------------------|-------------------|---------------|----------------------|--------|----------------|----------------------------------------|--|
| 3rd                                                                                                                                                                   | NOT TO | PART DIMENSIONS MAY DIFFER SLIGHTLY | METRIC UNITS USED |               | UNLESS OTHERWISE     | mm     | LATEST VERSION |                                        |  |
| ANGLE                                                                                                                                                                 | SCALE  | DUE TO MANUFACTURER'S VARIANCES     | FOR PART DESIGN   |               | SPECIFIED UNITS ARE: | [inch] | 1/6/2025       | SHEET 1 OF 1                           |  |