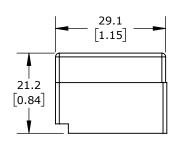

| WEG ELECTRIC CFW320 SERIES COMMUNICATION MODULE, MODBUS RTU, 2 PORTS, (1) RS-485 (5-PIN TERMINAL) AND (1) MINIB-USB PORT(s), FOR USE WITH WEG CFW320 SERIES AC DRIVES |        |                                     |                   | CFW320-CRS485 |                      |        |                | AutomationDirect.com<br>1-800-633-0405 |  |
|-----------------------------------------------------------------------------------------------------------------------------------------------------------------------|--------|-------------------------------------|-------------------|---------------|----------------------|--------|----------------|----------------------------------------|--|
| 3rd                                                                                                                                                                   | NOT TO | PART DIMENSIONS MAY DIFFER SLIGHTLY | METRIC UNITS USED |               | UNLESS OTHERWISE     | mm     | LATEST VERSION |                                        |  |
| ANGLE                                                                                                                                                                 | SCALE  | DUE TO MANUFACTURER'S VARIANCES     | FOR PART DESIGN   |               | SPECIFIED UNITS ARE: | [inch] | 1/6/2025       | SHEET 1 OF 1                           |  |